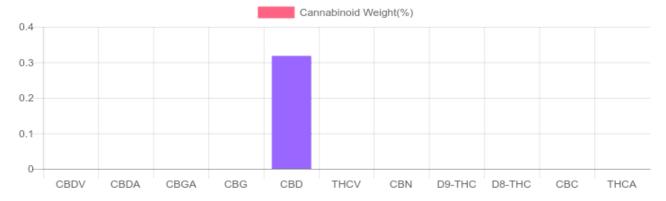

## Sample

N/D D9-THC 0.318% Total CBD

27.4 mg Cannabinoids per gummy 27.4 mg CBD per gummy

1 gummy = 8.64 grams per gummy x Cannabinoid concentration

## **Cannabinoids Test**

SHIMADZU INTEGRATED UPLC-PDA

| GSL SOP 400        | PREPARED: 12/16/2019 15:53:09 |           | UPLOADED: 12/17/2019 08:39:15 |          |
|--------------------|-------------------------------|-----------|-------------------------------|----------|
| Cannabinoids       | LOQ                           | weight(%) | mg/g                          | mg/gummy |
| D9-THC             | 10 PPM                        | N/D       | N/D                           | N/D      |
| THCA               | 10 PPM                        | N/D       | N/D                           | N/D      |
| CBD                | 10 PPM                        | 0.318%    | 3.177                         | 27.4     |
| CBDA               | 20 PPM                        | N/D       | N/D                           | N/D      |
| CBDV               | 20 PPM                        | N/D       | N/D                           | N/D      |
| CBC                | 10 PPM                        | N/D       | N/D                           | N/D      |
| CBN                | 10 PPM                        | N/D       | N/D                           | N/D      |
| CBG                | 10 PPM                        | N/D       | N/D                           | N/D      |
| CBGA               | 20 PPM                        | N/D       | N/D                           | N/D      |
| D8-THC             | 10 PPM                        | N/D       | N/D                           | N/D      |
| THCV               | 10 PPM                        | N/D       | N/D                           | N/D      |
| TOTAL D9-THC       |                               | N/D       | N/D                           | N/D      |
| TOTAL CBD*         |                               | 0.318%    | 3.177                         | 27.4     |
| TOTAL CANNABINOIDS |                               | 0.318%    | 3.177                         | 27.4     |

Reporting Limit 10 ppm
\*Total CBD = CBD + CBDA x 0.877
N/D - Not Detected, B/LOQ - Below Limit of Quantification

4001 SW 47th Avenue Suite 208 Davie, FL 33314 1-833-TEST-CBD info@greenscientificlabs.com