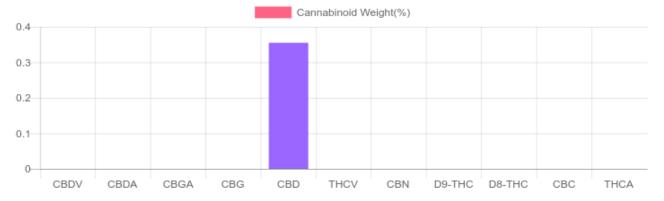

## Sample

N/D D9-THC 0.355% Total CBD

29.2 mg Cannabinoids per gummy 29.2 mg CBD per gummy

1 gummy = 8.23 grams per gummy x Cannabinoid concentration

## Cannabinoids Test

SHIMADZU INTEGRATED UPLC-PDA

| GSL SOP 400        | PREPARED: 10/24/2019 17:07:39 |           | UPLOADED: 10/25/2019 08:03:41 |          |
|--------------------|-------------------------------|-----------|-------------------------------|----------|
| Cannabinoids       | LOQ                           | weight(%) | mg/g                          | mg/gummy |
| D9-THC             | 10 PPM                        | N/D       | N/D                           | N/D      |
| THCA               | 10 PPM                        | N/D       | N/D                           | N/D      |
| CBD                | 10 PPM                        | 0.355%    | 3.550                         | 29.2     |
| CBDA               | 20 PPM                        | N/D       | N/D                           | N/D      |
| CBDV               | 20 PPM                        | N/D       | N/D                           | N/D      |
| CBC                | 10 PPM                        | N/D       | N/D                           | N/D      |
| CBN                | 10 PPM                        | N/D       | N/D                           | N/D      |
| CBG                | 10 PPM                        | N/D       | N/D                           | N/D      |
| CBGA               | 20 PPM                        | N/D       | N/D                           | N/D      |
| D8-THC             | 10 PPM                        | N/D       | N/D                           | N/D      |
| THCV               | 10 PPM                        | N/D       | N/D                           | N/D      |
| TOTAL D9-THC       |                               | N/D       | N/D                           | N/D      |
| TOTAL CBD*         |                               | 0.355%    | 3.550                         | 29.2     |
| TOTAL CANNABINOIDS |                               | 0.355%    | 3.550                         | 29.2     |