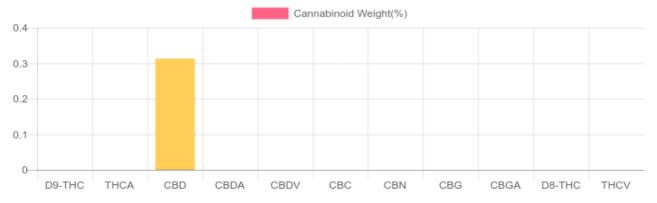

## **Cannabinoids Test**

HPLC-DAD GSL SOP 400

L SOP 400 **UPLOADED:** 07/07/2023 08:55:40

| Cannabinoids       | LOQ    | weight(%) | mg/g  | mg/unit |
|--------------------|--------|-----------|-------|---------|
| D9-THC             | 10 PPM | N/D       | N/D   | N/D     |
| THCA               | 10 PPM | N/D       | N/D   | N/D     |
| CBD                | 10 PPM | 0.324%    | 3.241 | 23.417  |
| CBDA               | 20 PPM | N/D       | N/D   | N/D     |
| CBDV               | 20 PPM | N/D       | N/D   | N/D     |
| CBC                | 10 PPM | N/D       | N/D   | N/D     |
| CBN                | 10 PPM | N/D       | N/D   | N/D     |
| CBG                | 10 PPM | N/D       | N/D   | N/D     |
| CBGA               | 20 PPM | N/D       | N/D   | N/D     |
| D8-THC             | 10 PPM | N/D       | N/D   | N/D     |
| THCV               | 10 PPM | N/D       | N/D   | N/D     |
| TOTAL D9-THC       |        | N/D       | N/D   | N/D     |
| TOTAL CBD*         |        | 0.324%    | 3.241 | 23.4    |
| TOTAL CANNABINOIDS |        | 0.324%    | 3.241 | 23.4    |

Reporting Limit 10 ppm
\*Total CBD = CBD + CBDA x 0.877
N/D - Not Detected, B/LOQ - Below Limit of Quantification

Ben Witten, MS, MT., Lab Director

Green Scientific Labs info@greenscientificlabs.com 1-833 TEST CBD