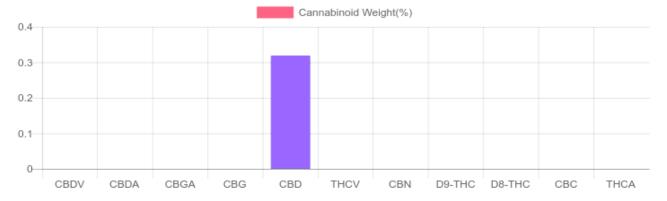

## Cannabinoids Test

SHIMADZU INTEGRATED UPLC-PDA

| GSL SOP 400        | PREPARED: 12/16/2019 15:53:09 |           | <b>UPLOADED:</b> 12/17/2019 08:39:15 |          |
|--------------------|-------------------------------|-----------|--------------------------------------|----------|
| Cannabinoids       | LOQ                           | weight(%) | mg/g                                 | mg/gummy |
| D9-THC             | 10 PPM                        | N/D       | N/D                                  | N/D      |
| THCA               | 10 PPM                        | N/D       | N/D                                  | N/D      |
| CBD                | 10 PPM                        | 0.319%    | 3.190                                | 24.0     |
| CBDA               | 20 PPM                        | N/D       | N/D                                  | N/D      |
| CBDV               | 20 PPM                        | N/D       | N/D                                  | N/D      |
| CBC                | 10 PPM                        | N/D       | N/D                                  | N/D      |
| CBN                | 10 PPM                        | N/D       | N/D                                  | N/D      |
| CBG                | 10 PPM                        | N/D       | N/D                                  | N/D      |
| CBGA               | 20 PPM                        | N/D       | N/D                                  | N/D      |
| D8-THC             | 10 PPM                        | N/D       | N/D                                  | N/D      |
| THCV               | 10 PPM                        | N/D       | N/D                                  | N/D      |
| TOTAL D9-THC       |                               | N/D       | N/D                                  | N/D      |
| TOTAL CBD*         |                               | 0.319%    | 3.190                                | 24.0     |
| TOTAL CANNABINOIDS |                               | 0.319%    | 3.190                                | 24.0     |