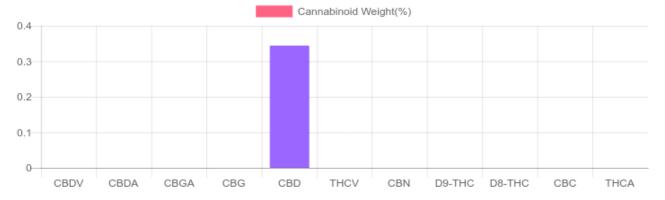

## Sample

N/D D9-THC 0.344% Total CBD

29.7 mg Cannabinoids per gummy

29.7 mg CBD per gummy

1 gummy = 8.61 grams per gummy x Cannabinoid concentration

## Cannabinoids Test

SHIMADZU INTEGRATED UPLC-PDA

| GSL SOP 400        | PREPARED: 10/24/2019 17:07:39 |           | UPLOADED: 10/25/2019 08:03:41 |          |
|--------------------|-------------------------------|-----------|-------------------------------|----------|
| Cannabinoids       | LOQ                           | weight(%) | mg/g                          | mg/gummy |
| D9-THC             | 10 PPM                        | N/D       | N/D                           | N/D      |
| THCA               | 10 PPM                        | N/D       | N/D                           | N/D      |
| CBD                | 10 PPM                        | 0.344%    | 3.444                         | 29.7     |
| CBDA               | 20 PPM                        | N/D       | N/D                           | N/D      |
| CBDV               | 20 PPM                        | N/D       | N/D                           | N/D      |
| CBC                | 10 PPM                        | N/D       | N/D                           | N/D      |
| CBN                | 10 PPM                        | N/D       | N/D                           | N/D      |
| CBG                | 10 PPM                        | N/D       | N/D                           | N/D      |
| CBGA               | 20 PPM                        | N/D       | N/D                           | N/D      |
| D8-THC             | 10 PPM                        | N/D       | N/D                           | N/D      |
| THCV               | 10 PPM                        | N/D       | N/D                           | N/D      |
| TOTAL D9-THC       |                               | N/D       | N/D                           | N/D      |
| TOTAL CBD*         |                               | 0.344%    | 3.444                         | 29.7     |
| TOTAL CANNABINOIDS |                               | 0.344%    | 3.444                         | 29.7     |