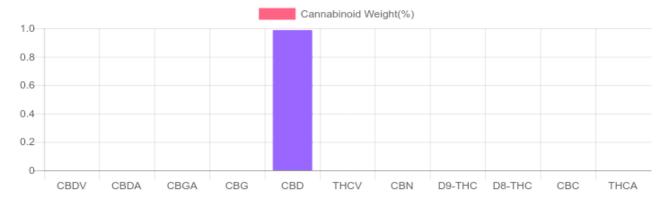

## **Cannabinoids Test**

SHIMADZU INTEGRATED UPLC-PDA

| GSL SOP 400        | PREPARED: 08/24/2020 16:13:56 |           | <b>UPLOADED:</b> 08/25/2020 12:04:33 |          |
|--------------------|-------------------------------|-----------|--------------------------------------|----------|
| Cannabinoids       | LOQ                           | weight(%) | mg/g                                 | mg/gummy |
| D9-THC             | 10 PPM                        | N/D       | N/D                                  | N/D      |
| THCA               | 10 PPM                        | N/D       | N/D                                  | N/D      |
| CBD                | 10 PPM                        | 0.987%    | 9.874                                | 71.1     |
| CBDA               | 20 PPM                        | N/D       | N/D                                  | N/D      |
| CBDV               | 20 PPM                        | N/D       | N/D                                  | N/D      |
| CBC                | 10 PPM                        | N/D       | N/D                                  | N/D      |
| CBN                | 10 PPM                        | N/D       | N/D                                  | N/D      |
| CBG                | 10 PPM                        | N/D       | N/D                                  | N/D      |
| CBGA               | 20 PPM                        | N/D       | N/D                                  | N/D      |
| D8-THC             | 10 PPM                        | N/D       | N/D                                  | N/D      |
| THCV               | 10 PPM                        | N/D       | N/D                                  | N/D      |
| TOTAL D9-THC       |                               | N/D       | N/D                                  | N/D      |
| TOTAL CBD*         |                               | 0.987%    | 9.874                                | 71.1     |
| TOTAL CANNABINOIDS | 1                             | 0.987%    | 9.874                                | 71.1     |