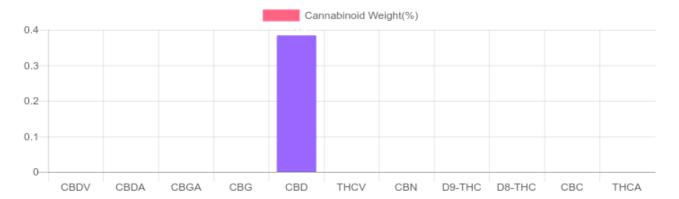

## Sample

N/D D9-THC 0.384% Total CBD

30.1 mg Cannabinoids per gummy 30.1 mg CBD per gummy

1 gummy = 7.85 grams per gummy x Cannabinoid concentration

## **Cannabinoids Test**

SHIMADZU INTEGRATED UPLC-PDA

GSL SOP 400 **PREPARED:** 06/01/2020 16:37:10

| Cannabinoids       | LOQ    | weight(%) | mg/g  | mg/gummy |
|--------------------|--------|-----------|-------|----------|
| D9-THC             | 10 PPM | N/D       | N/D   | N/D      |
| THCA               | 10 PPM | N/D       | N/D   | N/D      |
| CBD                | 10 PPM | 0.384%    | 3.837 | 30.1     |
| CBDA               | 20 PPM | N/D       | N/D   | N/D      |
| CBDV               | 20 PPM | N/D       | N/D   | N/D      |
| CBC                | 10 PPM | N/D       | N/D   | N/D      |
| CBN                | 10 PPM | N/D       | N/D   | N/D      |
| CBG                | 10 PPM | N/D       | N/D   | N/D      |
| CBGA               | 20 PPM | N/D       | N/D   | N/D      |
| D8-THC             | 10 PPM | N/D       | N/D   | N/D      |
| THCV               | 10 PPM | N/D       | N/D   | N/D      |
| TOTAL D9-THC       |        | N/D       | N/D   | N/D      |
| TOTAL CBD*         |        | 0.384%    | 3.837 | 30.1     |
| TOTAL CANNABINOIDS |        | 0.384%    | 3.837 | 30.1     |