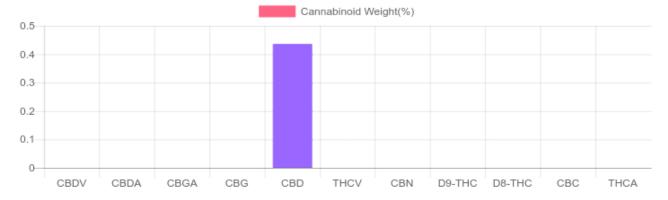

## Sample

N/D D9-THC 0.436% Total CBD

30.8 mg Cannabinoids per gummy 30.8 mg CBD per gummy

1 gummy = 7.06 grams per gummy x Cannabinoid concentration

## Cannabinoids Test

CEL COD 400

SHIMADZU INTEGRATED UPLC-PDA

| GSL SOP 400        | PREPARED: 10/24/2019 17:07:39 |           | UPLOADED: 10/25/2019 08:03:41 |          |
|--------------------|-------------------------------|-----------|-------------------------------|----------|
| Cannabinoids       | LOQ                           | weight(%) | mg/g                          | mg/gummy |
| D9-THC             | 10 PPM                        | N/D       | N/D                           | N/D      |
| THCA               | 10 PPM                        | N/D       | N/D                           | N/D      |
| CBD                | 10 PPM                        | 0.436%    | 4.356                         | 30.8     |
| CBDA               | 20 PPM                        | N/D       | N/D                           | N/D      |
| CBDV               | 20 PPM                        | N/D       | N/D                           | N/D      |
| CBC                | 10 PPM                        | N/D       | N/D                           | N/D      |
| CBN                | 10 PPM                        | N/D       | N/D                           | N/D      |
| CBG                | 10 PPM                        | N/D       | N/D                           | N/D      |
| CBGA               | 20 PPM                        | N/D       | N/D                           | N/D      |
| D8-THC             | 10 PPM                        | N/D       | N/D                           | N/D      |
| THCV               | 10 PPM                        | N/D       | N/D                           | N/D      |
| TOTAL D9-THC       |                               | N/D       | N/D                           | N/D      |
| TOTAL CBD*         |                               | 0.436%    | 4.356                         | 30.8     |
| TOTAL CANNABINOIDS |                               | 0.436%    | 4.356                         | 30.8     |