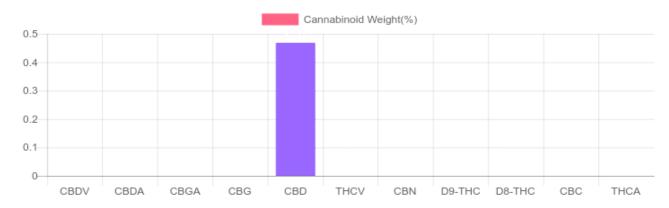

## Sample

1 unit = 7.0 grams per unit x Cannabinoid concentration

| GSL SOP 400        |        |           | UPLOADED: 09/25/2020 14:13:12 |         |
|--------------------|--------|-----------|-------------------------------|---------|
| Cannabinoids       | LOQ    | weight(%) | mg/g                          | mg/unit |
| D9-THC             | 10 PPM | N/D       | N/D                           | N/D     |
| THCA               | 10 PPM | N/D       | N/D                           | N/D     |
| CBD                | 10 PPM | 0.468%    | 4.675                         | 32.7    |
| CBDA               | 20 PPM | N/D       | N/D                           | N/D     |
| CBDV               | 20 PPM | N/D       | N/D                           | N/D     |
| CBC                | 10 PPM | N/D       | N/D                           | N/D     |
| CBN                | 10 PPM | N/D       | N/D                           | N/D     |
| CBG                | 10 PPM | N/D       | N/D                           | N/D     |
| CBGA               | 20 PPM | N/D       | N/D                           | N/D     |
| D8-THC             | 10 PPM | N/D       | N/D                           | N/D     |
| THCV               | 10 PPM | N/D       | N/D                           | N/D     |
| TOTAL D9-THC       |        | N/D       | N/D                           | N/D     |
| TOTAL CBD*         |        | 0.468%    | 4.675                         | 32.7    |
| TOTAL CANNABINOIDS |        | 0.468%    | 4.675                         | 32.7    |