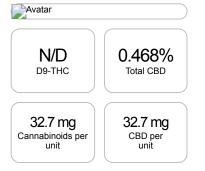

## Sample

1 unit = 7.0 grams per unit x Cannabinoid concentration

| GSL SOP 400        |        |           | UPLOADED: 09/25/2020 14:13:12 |         |
|--------------------|--------|-----------|-------------------------------|---------|
| Cannabinoids       | LOQ    | weight(%) | mg/g                          | mg/unit |
| D9-THC             | 10 PPM | N/D       | N/D                           | N/D     |
| THCA               | 10 PPM | N/D       | N/D                           | N/D     |
| CBD                | 10 PPM | 0.468%    | 4.675                         | 32.7    |
| CBDA               | 20 PPM | N/D       | N/D                           | N/D     |
| CBDV               | 20 PPM | N/D       | N/D                           | N/D     |
| CBC                | 10 PPM | N/D       | N/D                           | N/D     |
| CBN                | 10 PPM | N/D       | N/D                           | N/D     |
| CBG                | 10 PPM | N/D       | N/D                           | N/D     |
| CBGA               | 20 PPM | N/D       | N/D                           | N/D     |
| D8-THC             | 10 PPM | N/D       | N/D                           | N/D     |
| THCV               | 10 PPM | N/D       | N/D                           | N/D     |
| TOTAL D9-THC       |        | N/D       | N/D                           | N/D     |
| TOTAL CBD*         |        | 0.468%    | 4.675                         | 32.7    |
| TOTAL CANNABINOIDS |        | 0.468%    | 4.675                         | 32.7    |