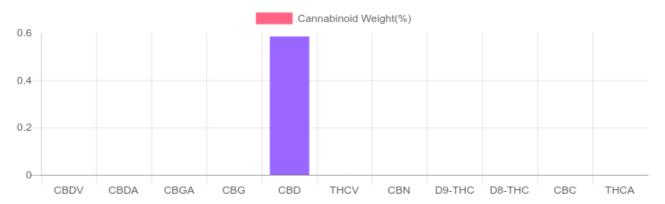

## Sample

N/D D9-THC 0.584% Total CBD

44.4 mg Cannabinoids per unit

44.4 mg CBD per unit

1 unit = 7.6 grams per unit x Cannabinoid concentration

## **Cannabinoids Test**

SHIMADZU INTEGRATED UPLC-PDA GSL SOP 400

UPLOADED: 09/25/2020 14:13:12

| Cannabinoids       | LOQ    | weight(%) | mg/g  | mg/unit |
|--------------------|--------|-----------|-------|---------|
| D9-THC             | 10 PPM | N/D       | N/D   | N/D     |
| THCA               | 10 PPM | N/D       | N/D   | N/D     |
| CBD                | 10 PPM | 0.584%    | 5.837 | 44.4    |
| CBDA               | 20 PPM | N/D       | N/D   | N/D     |
| CBDV               | 20 PPM | N/D       | N/D   | N/D     |
| CBC                | 10 PPM | N/D       | N/D   | N/D     |
| CBN                | 10 PPM | N/D       | N/D   | N/D     |
| CBG                | 10 PPM | N/D       | N/D   | N/D     |
| CBGA               | 20 PPM | N/D       | N/D   | N/D     |
| D8-THC             | 10 PPM | N/D       | N/D   | N/D     |
| THCV               | 10 PPM | N/D       | N/D   | N/D     |
| TOTAL D9-THC       |        | N/D       | N/D   | N/D     |
| TOTAL CBD*         |        | 0.584%    | 5.837 | 44.4    |
| TOTAL CANNABINOIDS |        | 0.584%    | 5.837 | 44.4    |

Reporting Limit 10 ppm \*Total CBD = CBD + CBDA x 0.877

N/D - Not Detected, B/LOQ - Below Limit of Quantification

Dr. Andrew Hall, Ph.D., Chief Scientific Officer

Ben Witten, MS, MT., Lab Director

Green Scientific Labs info@greenscientificlabs.com 1-833 TEST CBD