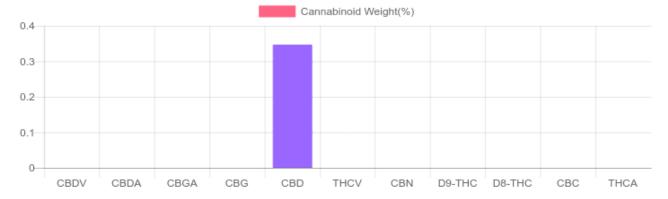

## Sample

N/D D9-THC 0.347% Total CBD

25.1 mg Cannabinoids per gummy 25.1 mg CBD per gummy

1 gummy = 7.23 grams per gummy x Cannabinoid concentration

## **Cannabinoids Test**

SHIMADZU INTEGRATED UPLC-PDA

GSL SOP 400 **PREPARED:** 06/01/2020 16:37:10

| Cannabinoids       | LOQ    | weight(%) | mg/g  | mg/gummy |
|--------------------|--------|-----------|-------|----------|
| D9-THC             | 10 PPM | N/D       | N/D   | N/D      |
| THCA               | 10 PPM | N/D       | N/D   | N/D      |
| CBD                | 10 PPM | 0.347%    | 3.470 | 25.1     |
| CBDA               | 20 PPM | N/D       | N/D   | N/D      |
| CBDV               | 20 PPM | N/D       | N/D   | N/D      |
| CBC                | 10 PPM | N/D       | N/D   | N/D      |
| CBN                | 10 PPM | N/D       | N/D   | N/D      |
| CBG                | 10 PPM | N/D       | N/D   | N/D      |
| CBGA               | 20 PPM | N/D       | N/D   | N/D      |
| D8-THC             | 10 PPM | N/D       | N/D   | N/D      |
| THCV               | 10 PPM | N/D       | N/D   | N/D      |
| TOTAL D9-THC       |        | N/D       | N/D   | N/D      |
| TOTAL CBD*         |        | 0.347%    | 3.470 | 25.1     |
| TOTAL CANNABINOIDS |        | 0.347%    | 3.470 | 25.1     |