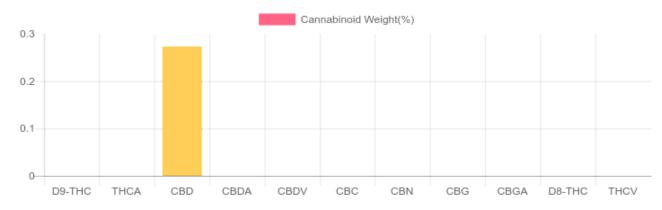

## **Cannabinoids Test**

HPLC-DAD

| GSL SOP 400        |        |           | UPLOADED: 09/07/2021 08:55:40 |         |
|--------------------|--------|-----------|-------------------------------|---------|
| Cannabinoids       | LOQ    | weight(%) | mg/g                          | mg/unit |
| D9-THC             | 10 PPM | N/D       | N/D                           | N/D     |
| THCA               | 10 PPM | N/D       | N/D                           | N/D     |
| CBD                | 10 PPM | 0.273%    | 2.728                         | 20.187  |
| CBDA               | 20 PPM | N/D       | N/D                           | N/D     |
| CBDV               | 20 PPM | N/D       | N/D                           | N/D     |
| CBC                | 10 PPM | N/D       | N/D                           | N/D     |
| CBN                | 10 PPM | N/D       | N/D                           | N/D     |
| CBG                | 10 PPM | N/D       | N/D                           | N/D     |
| CBGA               | 20 PPM | N/D       | N/D                           | N/D     |
| D8-THC             | 10 PPM | N/D       | N/D                           | N/D     |
| THCV               | 10 PPM | N/D       | N/D                           | N/D     |
| TOTAL D9-THC       |        | N/D       | N/D                           | N/D     |
| TOTAL CBD*         |        | 0.273%    | 2.728                         | 20.2    |
| TOTAL CANNABINOIDS |        | 0.273%    | 2.728                         | 20.2    |