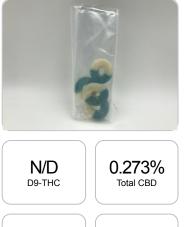

## **Cannabinoids Test**

HPLC-DAD

| GSL SOP 400        |        |           | UPLOADED: 09/07/2021 08:55:40 |         |
|--------------------|--------|-----------|-------------------------------|---------|
| Cannabinoids       | LOQ    | weight(%) | mg/g                          | mg/unit |
| D9-THC             | 10 PPM | N/D       | N/D                           | N/D     |
| THCA               | 10 PPM | N/D       | N/D                           | N/D     |
| CBD                | 10 PPM | 0.273%    | 2.728                         | 20.187  |
| CBDA               | 20 PPM | N/D       | N/D                           | N/D     |
| CBDV               | 20 PPM | N/D       | N/D                           | N/D     |
| CBC                | 10 PPM | N/D       | N/D                           | N/D     |
| CBN                | 10 PPM | N/D       | N/D                           | N/D     |
| CBG                | 10 PPM | N/D       | N/D                           | N/D     |
| CBGA               | 20 PPM | N/D       | N/D                           | N/D     |
| D8-THC             | 10 PPM | N/D       | N/D                           | N/D     |
| THCV               | 10 PPM | N/D       | N/D                           | N/D     |
| TOTAL D9-THC       |        | N/D       | N/D                           | N/D     |
| TOTAL CBD*         |        | 0.273%    | 2.728                         | 20.2    |
| TOTAL CANNABINOIDS |        | 0.273%    | 2.728                         | 20.2    |