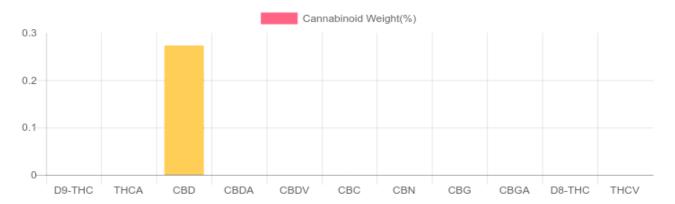

## Sample

N/D D9-THC 0.273% Total CBD

20.2 mg Cannabinoids per unit 20.2 mg CBD per unit

1 unit = 7.4 grams per unit x Cannabinoid concentration

## **Cannabinoids Test**

HPLC-DAD

GSL SOP 400 **UPLOADED:** 07/07/2023 08:55:40

| Cannabinoids       | LOQ    | weight(%) | mg/g  | mg/unit |
|--------------------|--------|-----------|-------|---------|
| D9-THC             | 10 PPM | N/D       | N/D   | N/D     |
| THCA               | 10 PPM | N/D       | N/D   | N/D     |
| CBD                | 10 PPM | 0.273%    | 2.728 | 20.187  |
| CBDA               | 20 PPM | N/D       | N/D   | N/D     |
| CBDV               | 20 PPM | N/D       | N/D   | N/D     |
| CBC                | 10 PPM | N/D       | N/D   | N/D     |
| CBN                | 10 PPM | N/D       | N/D   | N/D     |
| CBG                | 10 PPM | N/D       | N/D   | N/D     |
| CBGA               | 20 PPM | N/D       | N/D   | N/D     |
| D8-THC             | 10 PPM | N/D       | N/D   | N/D     |
| THCV               | 10 PPM | N/D       | N/D   | N/D     |
| TOTAL D9-THC       |        | N/D       | N/D   | N/D     |
| TOTAL CBD*         |        | 0.273%    | 2.728 | 20.2    |
| TOTAL CANNABINOIDS |        | 0.273%    | 2.728 | 20.2    |