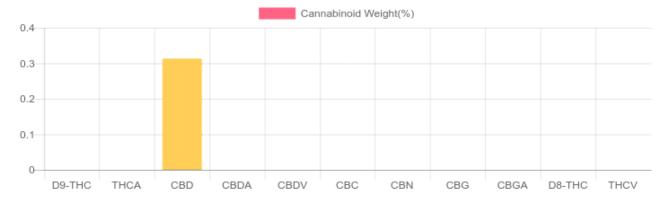

## **Cannabinoids Test**

HPI C-DAD 

| GSL SOP 400        |        |           | UPLOADED: 09/07/2021 08:55:40 |         |
|--------------------|--------|-----------|-------------------------------|---------|
| Cannabinoids       | LOQ    | weight(%) | mg/g                          | mg/unit |
| D9-THC             | 10 PPM | N/D       | N/D                           | N/D     |
| THCA               | 10 PPM | N/D       | N/D                           | N/D     |
| CBD                | 10 PPM | 0.313%    | 3.134                         | 22.627  |
| CBDA               | 20 PPM | N/D       | N/D                           | N/D     |
| CBDV               | 20 PPM | N/D       | N/D                           | N/D     |
| CBC                | 10 PPM | N/D       | N/D                           | N/D     |
| CBN                | 10 PPM | N/D       | N/D                           | N/D     |
| CBG                | 10 PPM | N/D       | N/D                           | N/D     |
| CBGA               | 20 PPM | N/D       | N/D                           | N/D     |
| D8-THC             | 10 PPM | N/D       | N/D                           | N/D     |
| THCV               | 10 PPM | N/D       | N/D                           | N/D     |
| TOTAL D9-THC       |        | N/D       | N/D                           | N/D     |
| TOTAL CBD*         |        | 0.313%    | 3.134                         | 22.6    |
| TOTAL CANNABINOIDS |        | 0.313%    | 3.134                         | 22.6    |

Reporting Limit 10 ppm \*Total CBD = CBD + CBDA x 0.877 N/D - Not Detected, B/LOQ - Below Limit of Quantification

Ben Witten, MS, MT., Lab Director

**Green Scientific Labs** info@greenscientificlabs.com 1-833 TEST CBD