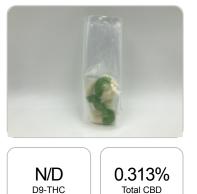

## **CERTIFICATE OF ANALYSIS** ISO/IEC 17025:2017 ACCREDITATION #103104

Order #: 83574 Order Name: Apple Ring Gummies Batch#: 082101-71 Received: 09/03/2021 Completed: 09/08/2021

Crystal Creek Organics 652 Capital Circle NE Suite A Tallahassee FL, 32301 (850) 815-0781 ryan@crystalcreekorganics.com

## 22.6 mg 22.6 mg Cannabinoids per CBD per unit unit

1 unit = 7.22 grams per unit x Cannabinoid concentration