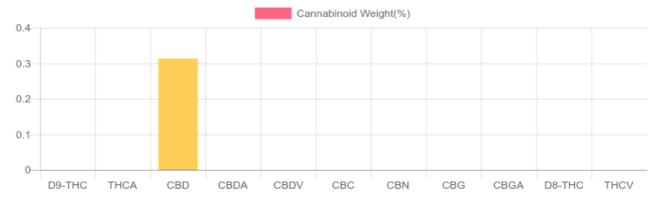

## Sample

N/D D9-THC 0.313% Total CBD

22.6 mg Cannabinoids per unit 22.6 mg CBD per unit

1 unit = 7.22 grams per unit x Cannabinoid concentration

## **Cannabinoids Test**

HPLC-DAD GSL SOP 400

SOP 400 **UPLOADED:** 07/07/2023 08:55:40

| Cannabinoids       | LOQ    | weight(%) | mg/g  | mg/unit |
|--------------------|--------|-----------|-------|---------|
| D9-THC             | 10 PPM | N/D       | N/D   | N/D     |
| THCA               | 10 PPM | N/D       | N/D   | N/D     |
| CBD                | 10 PPM | 0.313%    | 3.134 | 22.627  |
| CBDA               | 20 PPM | N/D       | N/D   | N/D     |
| CBDV               | 20 PPM | N/D       | N/D   | N/D     |
| CBC                | 10 PPM | N/D       | N/D   | N/D     |
| CBN                | 10 PPM | N/D       | N/D   | N/D     |
| CBG                | 10 PPM | N/D       | N/D   | N/D     |
| CBGA               | 20 PPM | N/D       | N/D   | N/D     |
| D8-THC             | 10 PPM | N/D       | N/D   | N/D     |
| THCV               | 10 PPM | N/D       | N/D   | N/D     |
| TOTAL D9-THC       |        | N/D       | N/D   | N/D     |
| TOTAL CBD*         |        | 0.313%    | 3.134 | 22.6    |
| TOTAL CANNABINOIDS |        | 0.313%    | 3.134 | 22.6    |