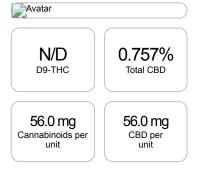

## Sample

1 unit = 7.4 grams per unit x Cannabinoid concentration

| GSL SOP 400        |        |           | UPLOADED: 09/25/2020 14:13:12 |         |
|--------------------|--------|-----------|-------------------------------|---------|
| Cannabinoids       | LOQ    | weight(%) | mg/g                          | mg/unit |
| D9-THC             | 10 PPM | N/D       | N/D                           | N/D     |
| THCA               | 10 PPM | N/D       | N/D                           | N/D     |
| CBD                | 10 PPM | 0.757%    | 7.569                         | 56.0    |
| CBDA               | 20 PPM | N/D       | N/D                           | N/D     |
| CBDV               | 20 PPM | N/D       | N/D                           | N/D     |
| CBC                | 10 PPM | N/D       | N/D                           | N/D     |
| CBN                | 10 PPM | N/D       | N/D                           | N/D     |
| CBG                | 10 PPM | N/D       | N/D                           | N/D     |
| CBGA               | 20 PPM | N/D       | N/D                           | N/D     |
| D8-THC             | 10 PPM | N/D       | N/D                           | N/D     |
| THCV               | 10 PPM | N/D       | N/D                           | N/D     |
| TOTAL D9-THC       |        | N/D       | N/D                           | N/D     |
| TOTAL CBD*         |        | 0.757%    | 7.569                         | 56.0    |
| TOTAL CANNABINOIDS |        | 0.757%    | 7.569                         | 56.0    |