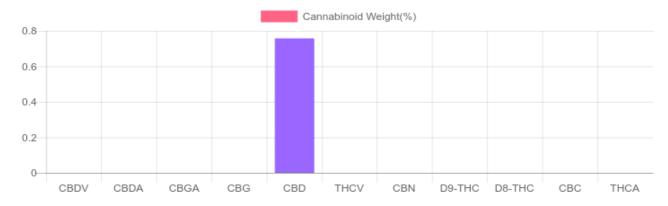

## Sample

1 unit = 7.4 grams per unit x Cannabinoid concentration

| GSL SOP 400        |        |           | UPLOADED: 09/25/2020 14:13:12 |         |
|--------------------|--------|-----------|-------------------------------|---------|
| Cannabinoids       | LOQ    | weight(%) | mg/g                          | mg/unit |
| D9-THC             | 10 PPM | N/D       | N/D                           | N/D     |
| THCA               | 10 PPM | N/D       | N/D                           | N/D     |
| CBD                | 10 PPM | 0.757%    | 7.569                         | 56.0    |
| CBDA               | 20 PPM | N/D       | N/D                           | N/D     |
| CBDV               | 20 PPM | N/D       | N/D                           | N/D     |
| CBC                | 10 PPM | N/D       | N/D                           | N/D     |
| CBN                | 10 PPM | N/D       | N/D                           | N/D     |
| CBG                | 10 PPM | N/D       | N/D                           | N/D     |
| CBGA               | 20 PPM | N/D       | N/D                           | N/D     |
| D8-THC             | 10 PPM | N/D       | N/D                           | N/D     |
| THCV               | 10 PPM | N/D       | N/D                           | N/D     |
| TOTAL D9-THC       |        | N/D       | N/D                           | N/D     |
| TOTAL CBD*         |        | 0.757%    | 7.569                         | 56.0    |
| TOTAL CANNABINOIDS |        | 0.757%    | 7.569                         | 56.0    |