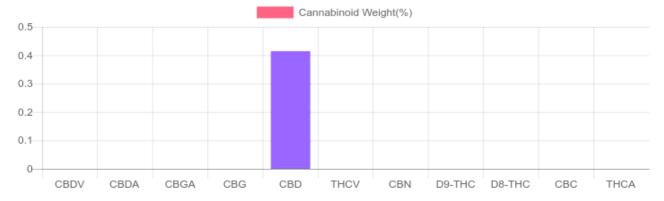

## Sample

N/D D9-THC 0.414% Total CBD

35.2 mg Cannabinoids per piece 35.2 mg CBD per piece

1 piece = 8.5 grams per piece x Cannabinoid concentration

## **Cannabinoids Test**

CEL COD 400

SHIMADZU INTEGRATED UPLC-PDA

| GSL SOP 400        | PREPARED: 08/10/2020 17:31:47 |           | UPLOADED: 08/11/2020 09:30:39 |          |
|--------------------|-------------------------------|-----------|-------------------------------|----------|
| Cannabinoids       | LOQ                           | weight(%) | mg/g                          | mg/piece |
| D9-THC             | 10 PPM                        | N/D       | N/D                           | N/D      |
| THCA               | 10 PPM                        | N/D       | N/D                           | N/D      |
| CBD                | 10 PPM                        | 0.414%    | 4.141                         | 35.2     |
| CBDA               | 20 PPM                        | N/D       | N/D                           | N/D      |
| CBDV               | 20 PPM                        | N/D       | N/D                           | N/D      |
| CBC                | 10 PPM                        | N/D       | N/D                           | N/D      |
| CBN                | 10 PPM                        | N/D       | N/D                           | N/D      |
| CBG                | 10 PPM                        | N/D       | N/D                           | N/D      |
| CBGA               | 20 PPM                        | N/D       | N/D                           | N/D      |
| D8-THC             | 10 PPM                        | N/D       | N/D                           | N/D      |
| THCV               | 10 PPM                        | N/D       | N/D                           | N/D      |
| TOTAL D9-THC       |                               | N/D       | N/D                           | N/D      |
| TOTAL CBD*         |                               | 0.414%    | 4.141                         | 35.2     |
| TOTAL CANNABINOIDS |                               | 0.414%    | 4.141                         | 35.2     |