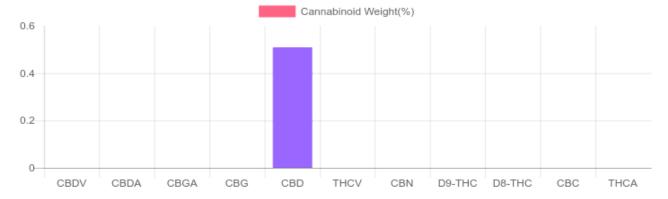

## Sample

N/D D9-THC 0.509% Total CBD

43.5 mg Cannabinoids per gummy 43.5 mg CBD per gummy

1 gummy = 8.56 grams per gummy x Cannabinoid concentration

## **Cannabinoids Test**

SHIMADZU INTEGRATED UPLC-PDA

GSL SOP 400 **PREPARED:** 06/01/2020 16:37:10

| Cannabinoids       | LOQ    | weight(%) | mg/g  | mg/gummy |
|--------------------|--------|-----------|-------|----------|
| D9-THC             | 10 PPM | N/D       | N/D   | N/D      |
| THCA               | 10 PPM | N/D       | N/D   | N/D      |
| CBD                | 10 PPM | 0.509%    | 5.086 | 43.5     |
| CBDA               | 20 PPM | N/D       | N/D   | N/D      |
| CBDV               | 20 PPM | N/D       | N/D   | N/D      |
| CBC                | 10 PPM | N/D       | N/D   | N/D      |
| CBN                | 10 PPM | N/D       | N/D   | N/D      |
| CBG                | 10 PPM | N/D       | N/D   | N/D      |
| CBGA               | 20 PPM | N/D       | N/D   | N/D      |
| D8-THC             | 10 PPM | N/D       | N/D   | N/D      |
| THCV               | 10 PPM | N/D       | N/D   | N/D      |
| TOTAL D9-THC       |        | N/D       | N/D   | N/D      |
| TOTAL CBD*         |        | 0.509%    | 5.086 | 43.5     |
| TOTAL CANNABINOIDS |        | 0.509%    | 5.086 | 43.5     |