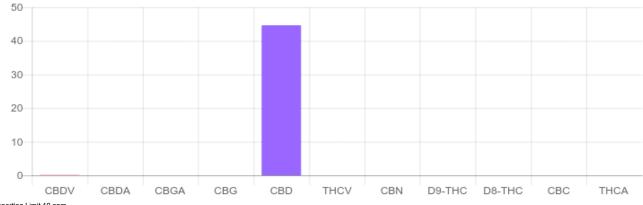

## Sample

| Cannabinoids       | LOQ    | weight(%)       | mg/g    |
|--------------------|--------|-----------------|---------|
| D9-THC             | 10 PPM | N/D             | N/D     |
| THCA               | 10 PPM | N/D             | N/D     |
| CBD                | 10 PPM | <b>44.642</b> % | 446.425 |
| CBDA               | 20 PPM | N/D             | N/D     |
| CBDV               | 20 PPM | 0.068%          | 0.684   |
| CBC                | 10 PPM | N/D             | N/D     |
| CBN                | 10 PPM | N/D             | N/D     |
| CBG                | 10 PPM | N/D             | N/D     |
| CBGA               | 20 PPM | N/D             | N/D     |
| D8-THC             | 10 PPM | N/D             | N/D     |
| THCV               | 10 PPM | N/D             | N/D     |
| TOTAL D9-THC       |        | N/D             | N/D     |
| TOTAL CBD*         |        | 44.642%         | 446.425 |
| TOTAL CANNABINOIDS |        | 44.710%         | 447.109 |