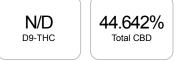

## Sample

| Cannabinoids       | LOQ    | weight(%)       | mg/g    |
|--------------------|--------|-----------------|---------|
| D9-THC             | 10 PPM | N/D             | N/D     |
| THCA               | 10 PPM | N/D             | N/D     |
| CBD                | 10 PPM | <b>44.642</b> % | 446.425 |
| CBDA               | 20 PPM | N/D             | N/D     |
| CBDV               | 20 PPM | 0.068%          | 0.684   |
| CBC                | 10 PPM | N/D             | N/D     |
| CBN                | 10 PPM | N/D             | N/D     |
| CBG                | 10 PPM | N/D             | N/D     |
| CBGA               | 20 PPM | N/D             | N/D     |
| D8-THC             | 10 PPM | N/D             | N/D     |
| THCV               | 10 PPM | N/D             | N/D     |
| TOTAL D9-THC       |        | N/D             | N/D     |
| TOTAL CBD*         |        | 44.642%         | 446.425 |
| TOTAL CANNABINOIDS |        | 44.710%         | 447.109 |