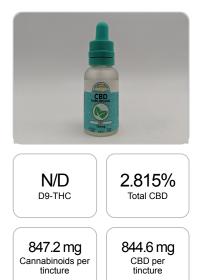

## Sample

Cannabinoids LOQ weight(%) mg/tincture mg/g D9-THC 10 PPM N/D N/D N/D THCA 10 PPM N/D N/D N/D CBD 10 PPM 2.754% 27.538 826.1 CBDA 20 PPM 0.070% 0.702 21.1 CBDV 20 PPM B/I OO B/LOQ B/LOQ CBC 10 PPM N/D N/D N/D CBN 10 PPM N/D N/D N/D CBG 10 PPM N/D N/D N/D CBGA 20 PPM N/D N/D N/D D8-THC 10 PPM N/D N/D N/D THCV 10 PPM N/D N/D N/D TOTAL D9-THC N/D N/D N/D TOTAL CBD\* 844.6 2.815% 28.154 TOTAL CANNABINOIDS 2.824% 28.240 847.2

PREPARED: 09/18/2019 21:28:26

1 tincture = 30 ml per tincture x density (1) x Cannabinoid concentration

Reporting Limit 10 ppm

\*Total CBD = CBD + CBDA x 0.877

N/D - Not Detected, B/LOQ - Below Limit of Quantification