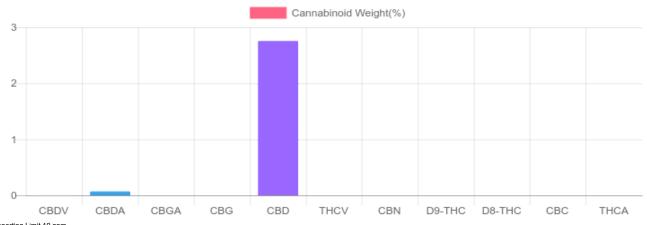

## Sample

Cannabinoids LOQ weight(%) mg/tincture mg/g D9-THC 10 PPM N/D N/D N/D THCA 10 PPM N/D N/D N/D CBD 10 PPM 2.754% 27.538 826.1 CBDA 20 PPM 0.070% 0.702 21.1 CBDV 20 PPM B/I OO B/LOQ B/LOQ CBC 10 PPM N/D N/D N/D CBN 10 PPM N/D N/D N/D CBG 10 PPM N/D N/D N/D CBGA 20 PPM N/D N/D N/D D8-THC 10 PPM N/D N/D N/D THCV 10 PPM N/D N/D N/D TOTAL D9-THC N/D N/D N/D TOTAL CBD\* 844.6 2.815% 28.154 TOTAL CANNABINOIDS 2.824% 28.240 847.2