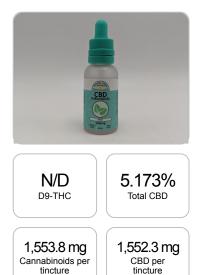

## Sample

Cannabinoids LOQ weight(%) mg/tincture mg/g D9-THC 10 PPM N/D N/D N/D THCA 10 PPM N/D N/D N/D CBD 10 PPM 5.139% 51.395 1,541.9 CBDA 20 PPM 0.039% 0.395 11.9 CBDV 20 PPM N/D N/D N/D CBC 10 PPM N/D N/D N/D CBN 10 PPM N/D N/D N/D CBG 10 PPM N/D N/D N/D CBGA 20 PPM N/D N/D N/D D8-THC 10 PPM N/D N/D N/D THCV 10 PPM N/D N/D N/D TOTAL D9-THC N/D N/D N/D TOTAL CBD\* 5.173% 51.741 1.552.3 TOTAL CANNABINOIDS 5.178% 51.790 1,553.8

PREPARED: 09/18/2019 21:28:26

1 tincture = 30 ml per tincture x density (1) x Cannabinoid concentration

Reporting Limit 10 ppm

\*Total CBD = CBD + CBDA x 0.877

N/D - Not Detected, B/LOQ - Below Limit of Quantification