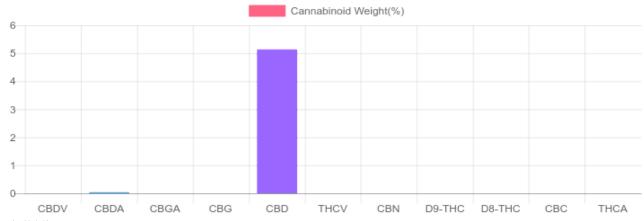

## Sample

Cannabinoids LOQ weight(%) mg/tincture mg/g D9-THC 10 PPM N/D N/D N/D THCA 10 PPM N/D N/D N/D CBD 10 PPM 5.139% 51.395 1,541.9 CBDA 20 PPM 0.039% 0.395 11.9 CBDV 20 PPM N/D N/D N/D CBC 10 PPM N/D N/D N/D CBN 10 PPM N/D N/D N/D CBG 10 PPM N/D N/D N/D CBGA 20 PPM N/D N/D N/D D8-THC 10 PPM N/D N/D N/D THCV 10 PPM N/D N/D N/D TOTAL D9-THC N/D N/D N/D TOTAL CBD\* 5.173% 51.741 1.552.3 TOTAL CANNABINOIDS 5.178% 51.790 1,553.8