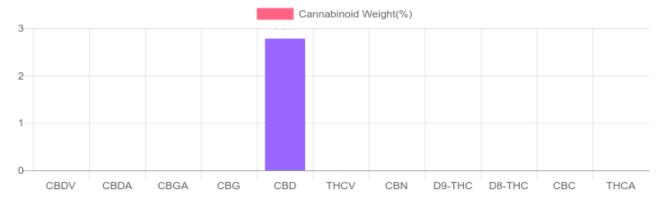

## Sample

N/D D9-THC 2.783% Total CBD

788.9 mg Cannabinoids per bottle 788.9 mg CBD per bottle

1 bottle = 30 ml per bottle x density (0.945)

x Cannabinoid concentration

## **Cannabinoids Test**

SHIMADZU INTEGRATED UPLC-PDA

| GSL SOP 400        | PREPARED: 02/04/2020 15:53:44 |           | UPLOADED: 02/05/2020 15:19:28 |           |
|--------------------|-------------------------------|-----------|-------------------------------|-----------|
| Cannabinoids       | LOQ                           | weight(%) | mg/g                          | mg/bottle |
| D9-THC             | 10 PPM                        | N/D       | N/D                           | N/D       |
| THCA               | 10 PPM                        | N/D       | N/D                           | N/D       |
| CBD                | 10 PPM                        | 2.783%    | 27.826                        | 788.9     |
| CBDA               | 20 PPM                        | N/D       | N/D                           | N/D       |
| CBDV               | 20 PPM                        | N/D       | N/D                           | N/D       |
| CBC                | 10 PPM                        | N/D       | N/D                           | N/D       |
| CBN                | 10 PPM                        | N/D       | N/D                           | N/D       |
| CBG                | 10 PPM                        | N/D       | N/D                           | N/D       |
| CBGA               | 20 PPM                        | N/D       | N/D                           | N/D       |
| D8-THC             | 10 PPM                        | N/D       | N/D                           | N/D       |
| THCV               | 10 PPM                        | N/D       | N/D                           | N/D       |
| TOTAL D9-THC       |                               | N/D       | N/D                           | N/D       |
| TOTAL CBD*         |                               | 2.783%    | 27.826                        | 788.9     |
| TOTAL CANNABINOIDS |                               | 2.783%    | 27.826                        | 788.9     |

Reporting Limit 10 ppm \*Total CBD = CBD + CBDA x 0.877

N/D - Not Detected, B/LOQ - Below Limit of Quantification

Dr. Andrew Hall, Ph.D., Chief Scientific Officer

Ben Witten, MS, MT., Lab Director

Green Scientific Labs info@greenscientificlabs.com 1-833 TEST CBD