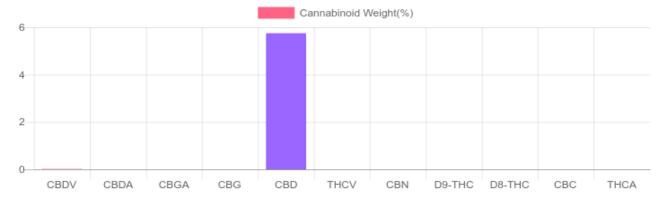

## **Cannabinoids Test**

SHIMADZU INTEGRATED UPLC-PDA

GSL SOP 400 **PREPARED:** 03/10/2020 16:02:08

| Cannabinoids       | LOQ    | weight(%) | mg/g   | mg/bottle |
|--------------------|--------|-----------|--------|-----------|
| D9-THC             | 10 PPM | N/D       | N/D    | N/D       |
| THCA               | 10 PPM | N/D       | N/D    | N/D       |
| CBD                | 10 PPM | 5.751%    | 57.514 | 1,630.5   |
| CBDA               | 20 PPM | N/D       | N/D    | N/D       |
| CBDV               | 20 PPM | 0.013%    | 0.130  | 3.7       |
| CBC                | 10 PPM | N/D       | N/D    | N/D       |
| CBN                | 10 PPM | N/D       | N/D    | N/D       |
| CBG                | 10 PPM | N/D       | N/D    | N/D       |
| CBGA               | 20 PPM | N/D       | N/D    | N/D       |
| D8-THC             | 10 PPM | N/D       | N/D    | N/D       |
| THCV               | 10 PPM | N/D       | N/D    | N/D       |
| TOTAL D9-THC       |        | N/D       | N/D    | N/D       |
| TOTAL CBD*         |        | 5.751%    | 57.514 | 1,630.5   |
| TOTAL CANNABINOIDS |        | 5.764%    | 57.644 | 1,634.2   |

Reporting Limit 10 ppm \*Total CBD = CBD + CBDA x 0.877

N/D - Not Detected, B/LOQ - Below Limit of Quantification

Dr. Andrew Hall, Ph.D., Chief Scientific Officer

Bul

Ben Witten, MS, MT., Lab Director

Green Scientific Labs info@greenscientificlabs.com 1-833 TEST CBD