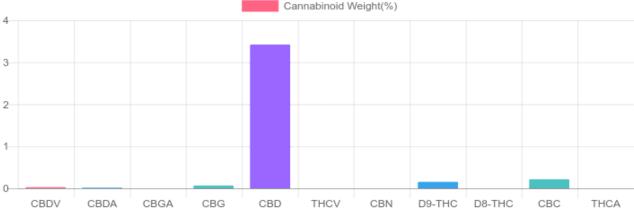

## Sample

0.155% D9-THC 3.435% Total CBD

1,171.0 mg Cannabinoids per tincture 1,030.6 mg CBD per tincture

1 tincture = 30 ml per tincture x density (1) x Cannabinoid concentration

## **Cannabinoids Test**

SHIMADZU INTEGRATED UPLC-PDA

GSL SOP 400 PREPARED: 09/18/2019 21:28:26 UPLOADED: 09/19/2019 15:26:02

| Cannabinoids       | LOQ    | weight(%) | mg/g   | mg/tincture |
|--------------------|--------|-----------|--------|-------------|
| D9-THC             | 10 PPM | 0.155%    | 1.548  | 46.4        |
| THCA               | 10 PPM | N/D       | N/D    | N/D         |
| CBD                | 10 PPM | 3.421%    | 34.209 | 1,026.3     |
| CBDA               | 20 PPM | 0.016%    | 0.164  | 4.9         |
| CBDV               | 20 PPM | 0.028%    | 0.279  | 8.4         |
| CBC                | 10 PPM | 0.216%    | 2.158  | 64.7        |
| CBN                | 10 PPM | N/D       | N/D    | N/D         |
| CBG                | 10 PPM | 0.068%    | 0.675  | 20.3        |
| CBGA               | 20 PPM | N/D       | N/D    | N/D         |
| D8-THC             | 10 PPM | N/D       | N/D    | N/D         |
| THCV               | 10 PPM | N/D       | N/D    | N/D         |
| TOTAL D9-THC       |        | 0.155%    | 1.548  | 46.4        |
| TOTAL CBD*         |        | 3.435%    | 34.353 | 1,030.6     |
| TOTAL CANNABINOIDS | 3      | 3.904%    | 39.033 | 1,171.0     |