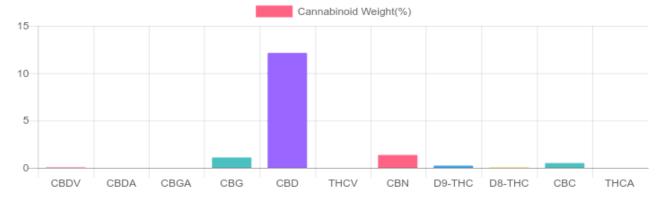

## Sample

0.232% D9-THC 12.129% Total CBD

4,369.3 mg Cannabinoids per unit 3,438.5 mg CBD per unit

1 unit = 30 ml per unit x density (0.945) x Cannabinoid concentration

## **Cannabinoids Test**

SHIMADZU INTEGRATED UPLC-PDA GSL SOP 400

OP 400 **UPLOADED:** 03/05/2021 10:47:21

| Cannabinoids       | LOQ    | weight(%) | mg/g    | mg/unit |
|--------------------|--------|-----------|---------|---------|
| D9-THC             | 10 PPM | 0.232%    | 2.319   | 65.7    |
| THCA               | 10 PPM | N/D       | N/D     | N/D     |
| CBD                | 10 PPM | 12.129%   | 121.286 | 3,438.5 |
| CBDA               | 20 PPM | N/D       | N/D     | N/D     |
| CBDV               | 20 PPM | 0.046%    | 0.457   | 13.0    |
| CBC                | 10 PPM | 0.504%    | 5.040   | 142.9   |
| CBN                | 10 PPM | 1.362%    | 13.615  | 386.0   |
| CBG                | 10 PPM | 1.094%    | 10.942  | 310.2   |
| CBGA               | 20 PPM | N/D       | N/D     | N/D     |
| D8-THC             | 10 PPM | 0.046%    | 0.460   | 13.0    |
| THCV               | 10 PPM | N/D       | N/D     | N/D     |
| TOTAL D9-THC       |        | 0.232%    | 0.232%  | 65.7    |
| TOTAL CBD*         |        | 12.129%   | 121.286 | 3,438.5 |
| TOTAL CANNABINOIDS |        | 15.413%   | 154.119 | 4,369.3 |