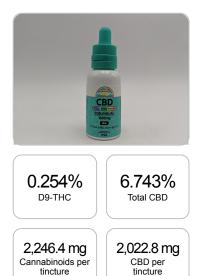

## **CERTIFICATE OF ANALYSIS**

**Cannabinoids Test** 

GSL SOP 400

SHIMADZU INTEGRATED UPLC-PDA

Order #: 36496 Order Name: Full Spectrum Hemp Sublingual - 1500mg Bottle Batch#: 091901-25 Received: 09/17/2019 Completed: 09/19/2019

## Sample

1 tincture = 30 ml per tincture x density (1) x Cannabinoid concentration

## Cannabinoids LOQ mg/tincture weight(%) mg/g 10 PPM D9-THC 0.254% 2.535 76.1 THCA 10 PPM N/D N/D N/D CBD 10 PPM 2.021.6 6.739% 67.386 20 PPM 0.005% CBDA 0.047 1.4 CBDV 20 PPM 0.014% 0.142 4.3 CBC 10 PPM 0.380% 3.800 114.0 CBN 10 PPM N/D N/D N/D CBG 10 PPM 0.097% 0.966 29.0 CBGA 20 PPM N/D N/D N/D 10 PPM D8-THC N/D N/D N/D THCV 10 PPM N/D N/D N/D TOTAL D9-THC 0.254% 2.535 76.1 TOTAL CBD\* 6.743% 67.427 2,022.8 TOTAL CANNABINOIDS 7.489% 74.876 2,246.4

PREPARED: 09/18/2019 21:28:26

\*Total CBD = CBD + CBDA x 0.877

N/D - Not Detected, B/LOQ - Below Limit of Quantification

4001 SW 47th Avenue Suite 208 Davie, FL 33314 1-833-TEST-CBD info@greenscientificlabs.com