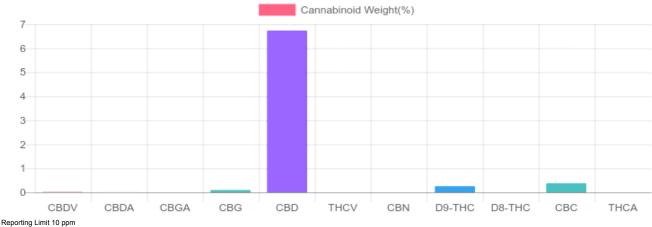

## Cannabinoids LOQ mg/tincture weight(%) mg/g 10 PPM D9-THC 0.254% 2.535 76.1 THCA 10 PPM N/D N/D N/D CBD 10 PPM 2.021.6 6.739% 67.386 20 PPM 0.005% CBDA 0.047 1.4 CBDV 20 PPM 0.014% 0.142 4.3 CBC 10 PPM 0.380% 3.800 114.0 CBN 10 PPM N/D N/D N/D CBG 10 PPM 0.097% 0.966 29.0 CBGA 20 PPM N/D N/D N/D 10 PPM D8-THC N/D N/D N/D THCV 10 PPM N/D N/D N/D TOTAL D9-THC 0.254% 2.535 76.1 TOTAL CBD\* 6.743% 67.427 2,022.8 TOTAL CANNABINOIDS 7.489% 74.876 2,246.4