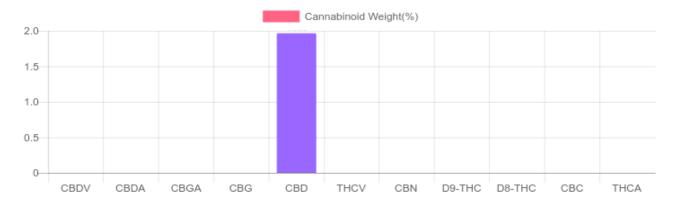

## Cannabinoids Test

SHIMADZU INTEGRATED UPLC-PDA

| GSL SOP 400        |        |           | UPLOADED: 03/15/2021 10:50:49 |         |  |
|--------------------|--------|-----------|-------------------------------|---------|--|
| Cannabinoids       | LOQ    | weight(%) | mg/g                          | mg/unit |  |
| D9-THC             | 10 PPM | N/D       | N/D                           | N/D     |  |
| THCA               | 10 PPM | N/D       | N/D                           | N/D     |  |
| CBD                | 10 PPM | 1.965%    | 19.646                        | 557.0   |  |
| CBDA               | 20 PPM | N/D       | N/D                           | N/D     |  |
| CBDV               | 20 PPM | N/D       | N/D                           | N/D     |  |
| CBC                | 10 PPM | N/D       | N/D                           | N/D     |  |
| CBN                | 10 PPM | N/D       | N/D                           | N/D     |  |
| CBG                | 10 PPM | N/D       | N/D                           | N/D     |  |
| CBGA               | 20 PPM | N/D       | N/D                           | N/D     |  |
| D8-THC             | 10 PPM | N/D       | N/D                           | N/D     |  |
| THCV               | 10 PPM | N/D       | N/D                           | N/D     |  |
| TOTAL D9-THC       |        | N/D       | N/D                           | N/D     |  |
| TOTAL CBD*         |        | 1.965%    | 19.646                        | 557.0   |  |
| TOTAL CANNABINOIDS |        | 1.965%    | 19.646                        | 557.0   |  |