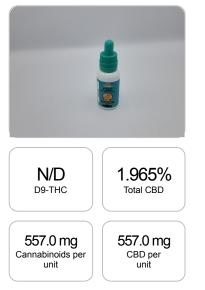

## Cannabinoids Test

SHIMADZU INTEGRATED UPLC-PDA

| GSL SOP 400        |        |           | UPLOADED: 03/15/2021 10:50:49 |         |  |
|--------------------|--------|-----------|-------------------------------|---------|--|
| Cannabinoids       | LOQ    | weight(%) | mg/g                          | mg/unit |  |
| D9-THC             | 10 PPM | N/D       | N/D                           | N/D     |  |
| THCA               | 10 PPM | N/D       | N/D                           | N/D     |  |
| CBD                | 10 PPM | 1.965%    | 19.646                        | 557.0   |  |
| CBDA               | 20 PPM | N/D       | N/D                           | N/D     |  |
| CBDV               | 20 PPM | N/D       | N/D                           | N/D     |  |
| CBC                | 10 PPM | N/D       | N/D                           | N/D     |  |
| CBN                | 10 PPM | N/D       | N/D                           | N/D     |  |
| CBG                | 10 PPM | N/D       | N/D                           | N/D     |  |
| CBGA               | 20 PPM | N/D       | N/D                           | N/D     |  |
| D8-THC             | 10 PPM | N/D       | N/D                           | N/D     |  |
| THCV               | 10 PPM | N/D       | N/D                           | N/D     |  |
| TOTAL D9-THC       |        | N/D       | N/D                           | N/D     |  |
| TOTAL CBD*         |        | 1.965%    | 19.646                        | 557.0   |  |
| TOTAL CANNABINOIDS |        | 1.965%    | 19.646                        | 557.0   |  |

Reporting Limit 10 ppm

\*Total CBD = CBD + CBDA x 0.877 N/D - Not Detected, B/LOQ - Below Limit of Quantification

TWD - NOT Detected, D/EOQ - Delow Elinit of Quanting

Dr. Andrew Hall, Ph.D., Chief Scientific Officer