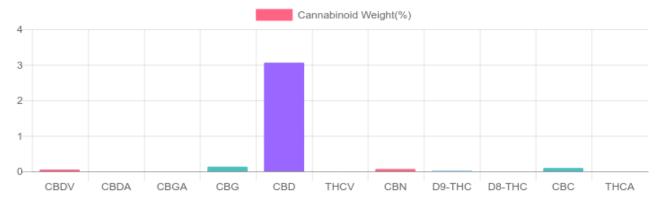

## Sample

0.011% D9-THC 3.059% Total CBD

966.7 mg Cannabinoids per unit 867.1 mg CBD per unit

1 unit = 30 ml per unit x density (.945) x Cannabinoid concentration

## **Cannabinoids Test**

SHIMADZU INTEGRATED UPLC-PDA

| GSL SOP 400        | SSL SOP 400 <b>PREPARED:</b> 08/28/2020 15:1: |           | 2 <b>UPLOADED:</b> 09/01/2020 09:49:10 |         |
|--------------------|-----------------------------------------------|-----------|----------------------------------------|---------|
| Cannabinoids       | LOQ                                           | weight(%) | mg/g                                   | mg/unit |
| D9-THC             | 10 PPM                                        | 0.011%    | 0.107                                  | 3.0     |
| THCA               | 10 PPM                                        | N/D       | N/D                                    | N/D     |
| CBD                | 10 PPM                                        | 3.059%    | 30.586                                 | 867.1   |
| CBDA               | 20 PPM                                        | N/D       | N/D                                    | N/D     |
| CBDV               | 20 PPM                                        | 0.050%    | 0.497                                  | 14.1    |
| CBC                | 10 PPM                                        | 0.094%    | 0.937                                  | 26.6    |
| CBN                | 10 PPM                                        | 0.066%    | 0.662                                  | 18.8    |
| CBG                | 10 PPM                                        | 0.131%    | 1.310                                  | 37.1    |
| CBGA               | 20 PPM                                        | N/D       | N/D                                    | N/D     |
| D8-THC             | 10 PPM                                        | N/D       | N/D                                    | N/D     |
| THCV               | 10 PPM                                        | N/D       | N/D                                    | N/D     |
| TOTAL D9-THC       |                                               | 0.011%    | 0.011%                                 | 3.0     |
| TOTAL CBD*         |                                               | 3.059%    | 30.586                                 | 867.1   |
| TOTAL CANNABINOIDS |                                               | 3.411%    | 34.099                                 | 966.7   |