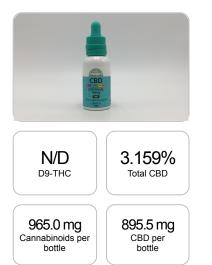

## Sample

1 bottle = 30 ml per bottle x density (0.945)

| GSL SOP 400        | PREPARED: 03/20/2020 15:43:12 |           |        |           |
|--------------------|-------------------------------|-----------|--------|-----------|
| Cannabinoids       | LOQ                           | weight(%) | mg/g   | mg/bottle |
| D9-THC             | 10 PPM                        | N/D       | N/D    | N/D       |
| THCA               | 10 PPM                        | N/D       | N/D    | N/D       |
| CBD                | 10 PPM                        | 3.159%    | 31.587 | 895.5     |
| CBDA               | 20 PPM                        | N/D       | N/D    | N/D       |
| CBDV               | 20 PPM                        | 0.099%    | 0.986  | 28.0      |
| CBC                | 10 PPM                        | 0.012%    | 0.117  | 3.3       |
| CBN                | 10 PPM                        | N/D       | N/D    | N/D       |
| CBG                | 10 PPM                        | 0.135%    | 1.346  | 38.2      |
| CBGA               | 20 PPM                        | N/D       | N/D    | N/D       |
| D8-THC             | 10 PPM                        | N/D       | N/D    | N/D       |
| THCV               | 10 PPM                        | N/D       | N/D    | N/D       |
| TOTAL D9-THC       |                               | N/D       | N/D    | N/D       |
| TOTAL CBD*         |                               | 3.159%    | 31.587 | 895.5     |
| TOTAL CANNABINOIDS |                               | 3.405%    | 34.036 | 965.0     |

x Cannabinoid concentration

Reporting Limit 10 ppm \*Total CBD = CBD + CBDA x 0.877

N/D - Not Detected, B/LOQ - Below Limit of Quantification

Dr. Andrew Hall, Ph.D., Chief Scientific Officer

Blu

Ben Witten, MS, MT., Lab Director