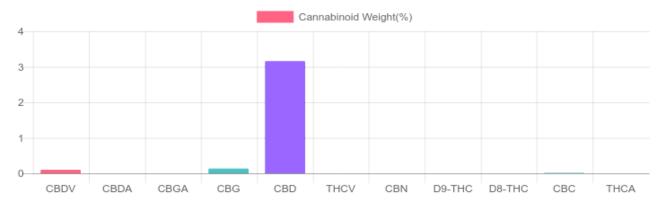

## Sample

1 bottle = 30 ml per bottle x density (0.945)

| GSL SOP 400        | PREPARED: 03/20/2020 15:43:12 |           |        |           |
|--------------------|-------------------------------|-----------|--------|-----------|
| Cannabinoids       | LOQ                           | weight(%) | mg/g   | mg/bottle |
| D9-THC             | 10 PPM                        | N/D       | N/D    | N/D       |
| THCA               | 10 PPM                        | N/D       | N/D    | N/D       |
| CBD                | 10 PPM                        | 3.159%    | 31.587 | 895.5     |
| CBDA               | 20 PPM                        | N/D       | N/D    | N/D       |
| CBDV               | 20 PPM                        | 0.099%    | 0.986  | 28.0      |
| CBC                | 10 PPM                        | 0.012%    | 0.117  | 3.3       |
| CBN                | 10 PPM                        | N/D       | N/D    | N/D       |
| CBG                | 10 PPM                        | 0.135%    | 1.346  | 38.2      |
| CBGA               | 20 PPM                        | N/D       | N/D    | N/D       |
| D8-THC             | 10 PPM                        | N/D       | N/D    | N/D       |
| THCV               | 10 PPM                        | N/D       | N/D    | N/D       |
| TOTAL D9-THC       |                               | N/D       | N/D    | N/D       |
| TOTAL CBD*         |                               | 3.159%    | 31.587 | 895.5     |
| TOTAL CANNABINOIDS |                               | 3.405%    | 34.036 | 965.0     |

x Cannabinoid concentration

Reporting Limit 10 ppm \*Total CBD = CBD + CBDA x 0.877

N/D - Not Detected, B/LOQ - Below Limit of Quantification

Dr. Andrew Hall, Ph.D., Chief Scientific Officer

Blu

Ben Witten, MS, MT., Lab Director