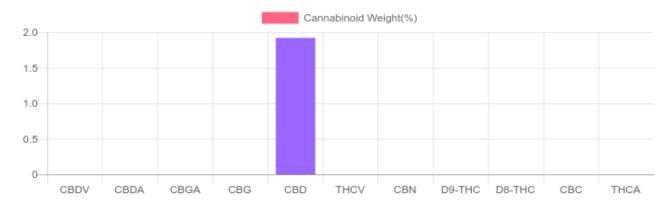

## **Cannabinoids Test**

SHIMADZU INTEGRATED UPLC-PDA

| GSL SOP 400                                      | PREPARED: 12/16/2019 13:32:35 |                         | UPLOADED: 12/17/2019 09:46:46 |                       |
|--------------------------------------------------|-------------------------------|-------------------------|-------------------------------|-----------------------|
| Cannabinoids                                     | LOQ                           | weight(%)               | mg/g                          | mg/bottle             |
| D9-THC                                           | 10 PPM                        | N/D                     | N/D                           | N/D                   |
| THCA                                             | 10 PPM                        | N/D                     | N/D                           | N/D                   |
| CBD                                              | 10 PPM                        | 1.920%                  | 19.196                        | 575.9                 |
| CBDA                                             | 20 PPM                        | N/D                     | N/D                           | N/D                   |
| CBDV                                             | 20 PPM                        | N/D                     | N/D                           | N/D                   |
| CBC                                              | 10 PPM                        | N/D                     | N/D                           | N/D                   |
| CBN                                              | 10 PPM                        | N/D                     | N/D                           | N/D                   |
| CBG                                              | 10 PPM                        | N/D                     | N/D                           | N/D                   |
| CBGA                                             | 20 PPM                        | N/D                     | N/D                           | N/D                   |
| D8-THC                                           | 10 PPM                        | N/D                     | N/D                           | N/D                   |
| THCV                                             | 10 PPM                        | N/D                     | N/D                           | N/D                   |
| TOTAL D9-THC<br>TOTAL CBD*<br>TOTAL CANNABINOIDS |                               | N/D<br>1.920%<br>1.920% | N/D<br>19.196<br>19.196       | N/D<br>575.9<br>575.9 |