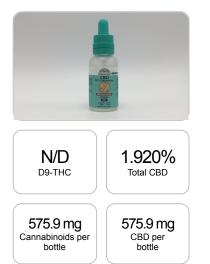

## **Cannabinoids Test**

SHIMADZU INTEGRATED UPLC-PDA

| GSL SOP 400                                      | PREPARED: 12/16/2019 13:32:35 |                         | UPLOADED: 12/17/2019 09:46:46 |                       |
|--------------------------------------------------|-------------------------------|-------------------------|-------------------------------|-----------------------|
| Cannabinoids                                     | LOQ                           | weight(%)               | mg/g                          | mg/bottle             |
| D9-THC                                           | 10 PPM                        | N/D                     | N/D                           | N/D                   |
| THCA                                             | 10 PPM                        | N/D                     | N/D                           | N/D                   |
| CBD                                              | 10 PPM                        | 1.920%                  | 19.196                        | 575.9                 |
| CBDA                                             | 20 PPM                        | N/D                     | N/D                           | N/D                   |
| CBDV                                             | 20 PPM                        | N/D                     | N/D                           | N/D                   |
| CBC                                              | 10 PPM                        | N/D                     | N/D                           | N/D                   |
| CBN                                              | 10 PPM                        | N/D                     | N/D                           | N/D                   |
| CBG                                              | 10 PPM                        | N/D                     | N/D                           | N/D                   |
| CBGA                                             | 20 PPM                        | N/D                     | N/D                           | N/D                   |
| D8-THC                                           | 10 PPM                        | N/D                     | N/D                           | N/D                   |
| THCV                                             | 10 PPM                        | N/D                     | N/D                           | N/D                   |
| TOTAL D9-THC<br>TOTAL CBD*<br>TOTAL CANNABINOIDS |                               | N/D<br>1.920%<br>1.920% | N/D<br>19.196<br>19.196       | N/D<br>575.9<br>575.9 |