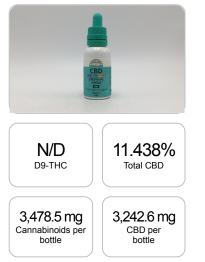

## GSL SOP 400 PREPARED: 03/20/2020 15:43:12 weight(%) Cannabinoids LOQ mg/bottle mg/g D9-THC 10 PPM N/D N/D N/D THCA 10 PPM N/D N/D N/D CBD 10 PPM 11.438% 114.378 3,242.6 CBDA 20 PPM N/D N/D N/D CBDV 20 PPM 0.332% 3.324 94.2 СВС 10 PPM N/D N/D N/D CBN 10 PPM N/D N/D N/D CBG 10 PPM 0.500% 4.997 141.7 CBGA 20 PPM N/D N/D N/D D8-THC 10 PPM N/D N/D N/D THCV 10 PPM N/D N/D N/D TOTAL D9-THC N/D N/D N/D TOTAL CBD\* 11.438% 114.378 3,242.6 TOTAL CANNABINOIDS 12.270% 122.699 3,478.5

Reporting Limit 10 ppm \*Total CBD = CBD + CBDA x 0.877

N/D - Not Detected, B/LOQ - Below Limit of Quantification

Dr. Andrew Hall, Ph.D., Chief Scientific Officer

Bul

Ben Witten, MS, MT., Lab Director

Green Scientific Labs info@greenscientificlabs.com 1-833 TEST CBD