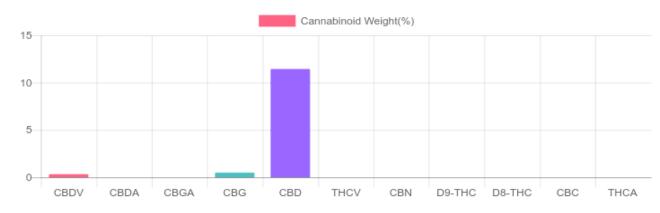

## GSL SOP 400 PREPARED: 03/20/2020 15:43:12 weight(%) Cannabinoids LOQ mg/bottle mg/g D9-THC 10 PPM N/D N/D N/D THCA 10 PPM N/D N/D N/D CBD 10 PPM 11.438% 114.378 3,242.6 CBDA 20 PPM N/D N/D N/D CBDV 20 PPM 0.332% 3.324 94.2 СВС 10 PPM N/D N/D N/D CBN 10 PPM N/D N/D N/D CBG 10 PPM 0.500% 4.997 141.7 CBGA 20 PPM N/D N/D N/D D8-THC 10 PPM N/D N/D N/D THCV 10 PPM N/D N/D N/D TOTAL D9-THC N/D N/D N/D TOTAL CBD\* 11.438% 114.378 3,242.6 TOTAL CANNABINOIDS 12.270% 122.699 3,478.5