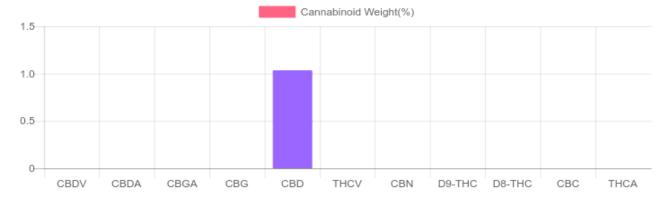

## Sample

N/D D9-THC 1.035% Total CBD

310.7 mg Cannabinoids per bottle

310.7 mg CBD per bottle

1 bottle = 30 ml per bottle x density (1) x Cannabinoid concentration

## Cannabinoids Test

SHIMADZU INTEGRATED UPLC-PDA

| GSL SOP 400        | PREPARED: 12/16/2019 13:32:35 |           | UPLOADED: 12/17/2019 09:46:46 |           |
|--------------------|-------------------------------|-----------|-------------------------------|-----------|
| Cannabinoids       | LOQ                           | weight(%) | mg/g                          | mg/bottle |
| D9-THC             | 10 PPM                        | N/D       | N/D                           | N/D       |
| THCA               | 10 PPM                        | N/D       | N/D                           | N/D       |
| CBD                | 10 PPM                        | 1.035%    | 10.355                        | 310.7     |
| CBDA               | 20 PPM                        | N/D       | N/D                           | N/D       |
| CBDV               | 20 PPM                        | N/D       | N/D                           | N/D       |
| CBC                | 10 PPM                        | N/D       | N/D                           | N/D       |
| CBN                | 10 PPM                        | N/D       | N/D                           | N/D       |
| CBG                | 10 PPM                        | N/D       | N/D                           | N/D       |
| CBGA               | 20 PPM                        | N/D       | N/D                           | N/D       |
| D8-THC             | 10 PPM                        | N/D       | N/D                           | N/D       |
| THCV               | 10 PPM                        | N/D       | N/D                           | N/D       |
| TOTAL D9-THC       |                               | N/D       | N/D                           | N/D       |
| TOTAL CBD*         |                               | 1.035%    | 10.355                        | 310.7     |
| TOTAL CANNABINOIDS |                               | 1.035%    | 10.355                        | 310.7     |