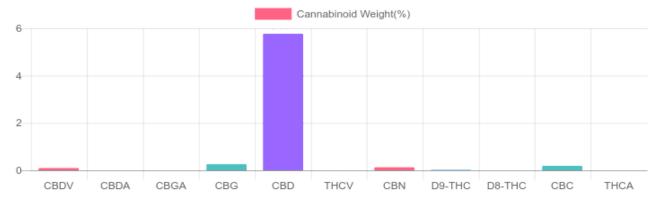

## Sample

0.018% D9-THC 5.767% Total CBD

1,830.0 mg Cannabinoids per unit 1,634.9 mg CBD per unit

1 unit = 30 ml per unit x density (.945) x Cannabinoid concentration

## Cannabinoids Test

SHIMADZU INTEGRATED UPLC-PDA

| GSL SOP 400        | SOP 400 <b>PREPARED:</b> 08/28/2020 12:58:35 |           | UPLOADED: 08/31/2020 13:47:44 |         |
|--------------------|----------------------------------------------|-----------|-------------------------------|---------|
| Cannabinoids       | LOQ                                          | weight(%) | mg/g                          | mg/unit |
| D9-THC             | 10 PPM                                       | 0.018%    | 0.178                         | 5.0     |
| THCA               | 10 PPM                                       | N/D       | N/D                           | N/D     |
| CBD                | 10 PPM                                       | 5.767%    | 57.669                        | 1,634.9 |
| CBDA               | 20 PPM                                       | N/D       | N/D                           | N/D     |
| CBDV               | 20 PPM                                       | 0.097%    | 0.971                         | 27.5    |
| CBC                | 10 PPM                                       | 0.187%    | 1.873                         | 53.1    |
| CBN                | 10 PPM                                       | 0.129%    | 1.293                         | 36.7    |
| CBG                | 10 PPM                                       | 0.257%    | 2.568                         | 72.8    |
| CBGA               | 20 PPM                                       | N/D       | N/D                           | N/D     |
| D8-THC             | 10 PPM                                       | N/D       | N/D                           | N/D     |
| THCV               | 10 PPM                                       | N/D       | N/D                           | N/D     |
| TOTAL D9-THC       |                                              | 0.018%    | 0.018%                        | 5.0     |
| TOTAL CBD*         |                                              | 5.767%    | 57.669                        | 1,634.9 |
| TOTAL CANNABINOIDS |                                              | 6.455%    | 64.552                        | 1,830.0 |