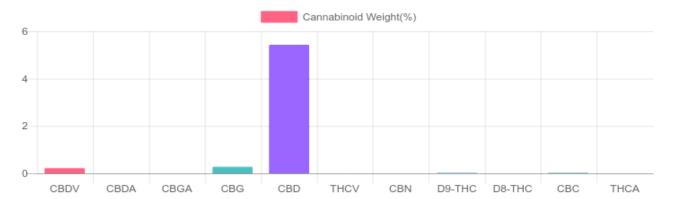

## Sample

0.018% D9-THC

5.429% Total CBD

1,689.7 mg Cannabinoids per bottle

1,539.1 mg CBD per

1 bottle = 30 ml per bottle x density (0.945)

## **Cannabinoids Test**

SHIMADZU INTEGRATED UPLC-PDA

GSL SOP 400 PREPARED: 03/10/2020 16:12:51

| Cannabinoids       | LOQ    | weight(%) | mg/g   | mg/bottle |
|--------------------|--------|-----------|--------|-----------|
| D9-THC             | 10 PPM | 0.018%    | 0.181  | 5.1       |
| THCA               | 10 PPM | N/D       | N/D    | N/D       |
| CBD                | 10 PPM | 5.429%    | 54.290 | 1,539.1   |
| CBDA               | 20 PPM | N/D       | N/D    | N/D       |
| CBDV               | 20 PPM | 0.215%    | 2.147  | 60.9      |
| CBC                | 10 PPM | 0.023%    | 0.226  | 6.4       |
| CBN                | 10 PPM | N/D       | N/D    | N/D       |
| CBG                | 10 PPM | 0.276%    | 2.757  | 78.2      |
| CBGA               | 20 PPM | N/D       | N/D    | N/D       |
| D8-THC             | 10 PPM | N/D       | N/D    | N/D       |
| THCV               | 10 PPM | N/D       | N/D    | N/D       |
| TOTAL D9-THC       |        | 0.018%    | 0.018% | 5.1       |
| TOTAL CBD*         |        | 5.429%    | 54.290 | 1,539.1   |
| TOTAL CANNABINOIDS |        | 5.961%    | 59.601 | 1,689.7   |