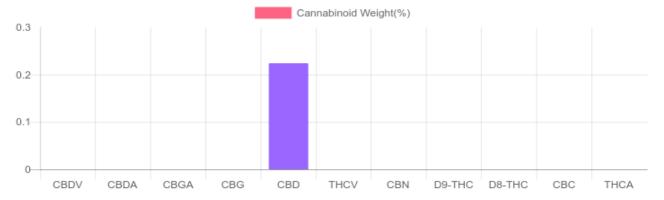

## Sample

N/D D9-THC 0.224% Total CBD

269.0 mg Cannabinoids per 4oz container 269.0 mg CBD per 4oz container

1 4oz container = 120 ml per 4oz container x density (1) x Cannabinoid concentration

## **Cannabinoids Test**

SHIMADZU INTEGRATED UPLC-PDA

GSL SOP 400 PREPARED: 12/19/2019 11:49:46 UPLOADED: 12/20/2019 08:33:42

| Cannabinoids       | LOQ    | weight(%) | mg/g  | mg/4oz<br>container |
|--------------------|--------|-----------|-------|---------------------|
| D9-THC             | 10 PPM | N/D       | N/D   | N/D                 |
| THCA               | 10 PPM | N/D       | N/D   | N/D                 |
| CBD                | 10 PPM | 0.224%    | 2.242 | 269.0               |
| CBDA               | 20 PPM | N/D       | N/D   | N/D                 |
| CBDV               | 20 PPM | N/D       | N/D   | N/D                 |
| CBC                | 10 PPM | N/D       | N/D   | N/D                 |
| CBN                | 10 PPM | N/D       | N/D   | N/D                 |
| CBG                | 10 PPM | N/D       | N/D   | N/D                 |
| CBGA               | 20 PPM | N/D       | N/D   | N/D                 |
| D8-THC             | 10 PPM | N/D       | N/D   | N/D                 |
| THCV               | 10 PPM | N/D       | N/D   | N/D                 |
| TOTAL D9-THC       |        | N/D       | N/D   | N/D                 |
| TOTAL CBD*         |        | 0.224%    | 2.242 | 269.0               |
| TOTAL CANNABINOIDS |        | 0.224%    | 2.242 | 269.0               |

Reporting Limit 10 ppm \*Total CBD = CBD + CBDA x 0.877

N/D - Not Detected, B/LOQ - Below Limit of Quantification

Dr. Andrew Hall, Ph.D., Chief Scientific Officer

Bul

Ben Witten, MS, MT., Lab Director

Green Scientific Labs info@greenscientificlabs.com 1-833 TEST CBD