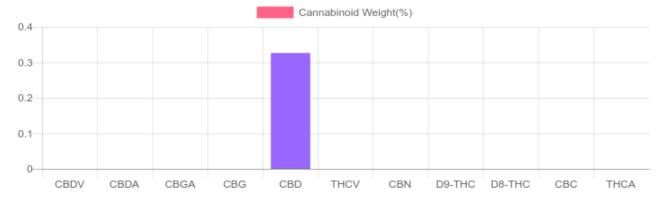

## **Cannabinoids Test**

SHIMADZU INTEGRATED UPLC-PDA

GSL SOP 400 **PREPARED:** 09/24/2020 14:15:51 **UPLOADED:** 09/25/2020 11:59:58

| Cannabinoids       | LOQ    | weight(%) | mg/g  | mg/unit |
|--------------------|--------|-----------|-------|---------|
| D9-THC             | 10 PPM | N/D       | N/D   | N/D     |
| THCA               | 10 PPM | N/D       | N/D   | N/D     |
| CBD                | 10 PPM | 0.326%    | 3.263 | 385.0   |
| CBDA               | 20 PPM | N/D       | N/D   | N/D     |
| CBDV               | 20 PPM | N/D       | N/D   | N/D     |
| CBC                | 10 PPM | N/D       | N/D   | N/D     |
| CBN                | 10 PPM | N/D       | N/D   | N/D     |
| CBG                | 10 PPM | N/D       | N/D   | N/D     |
| CBGA               | 20 PPM | N/D       | N/D   | N/D     |
| D8-THC             | 10 PPM | N/D       | N/D   | N/D     |
| THCV               | 10 PPM | N/D       | N/D   | N/D     |
| TOTAL D9-THC       |        | N/D       | N/D   | N/D     |
| TOTAL CBD*         |        | 0.326%    | 3.263 | 385.0   |
| TOTAL CANNABINOIDS |        | 0.326%    | 3.263 | 385.0   |

Reporting Limit 10 ppm
\*Total CBD = CBD + CBDA x 0.877
N/D - Not Detected, B/LOQ - Below Limit of Quantification

Dr. Andrew Hall, Ph.D., Chief Scientific Officer

Bul

Ben Witten, MS, MT., Lab Director

Green Scientific Labs info@greenscientificlabs.com 1-833 TEST CBD