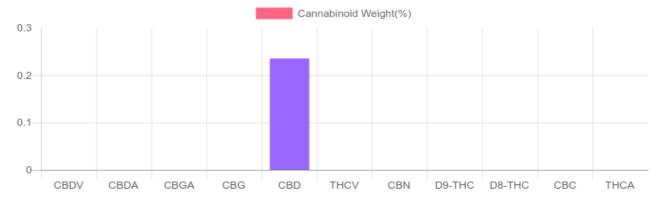

## Sample

N/D D9-THC 0.235% Total CBD

266.0 mg Cannabinoids per jar 266.0 mg CBD per jar

## **Cannabinoids Test**

SHIMADZU INTEGRATED UPLC-PDA

GSL SOP 400 **PREPARED:** 04/06/2020 15:46:57

| Cannabinoids       | LOQ    | weight(%) | mg/g  | mg/jar |
|--------------------|--------|-----------|-------|--------|
| D9-THC             | 10 PPM | N/D       | N/D   | N/D    |
| THCA               | 10 PPM | N/D       | N/D   | N/D    |
| CBD                | 10 PPM | 0.235%    | 2.346 | 266.0  |
| CBDA               | 20 PPM | N/D       | N/D   | N/D    |
| CBDV               | 20 PPM | N/D       | N/D   | N/D    |
| CBC                | 10 PPM | N/D       | N/D   | N/D    |
| CBN                | 10 PPM | N/D       | N/D   | N/D    |
| CBG                | 10 PPM | N/D       | N/D   | N/D    |
| CBGA               | 20 PPM | N/D       | N/D   | N/D    |
| D8-THC             | 10 PPM | N/D       | N/D   | N/D    |
| THCV               | 10 PPM | N/D       | N/D   | N/D    |
| TOTAL D9-THC       |        | N/D       | N/D   | N/D    |
| TOTAL CBD*         |        | 0.235%    | 2.346 | 266.0  |
| TOTAL CANNABINOIDS |        | 0.235%    | 2.346 | 266.0  |

Reporting Limit 10 ppm \*Total CBD = CBD + CBDA x 0.877

N/D - Not Detected, B/LOQ - Below Limit of Quantification

Dr. Andrew Hall, Ph.D., Chief Scientific Officer

Ben Witten, MS, MT., Lab Director

Green Scientific Labs info@greenscientificlabs.com 1-833 TEST CBD