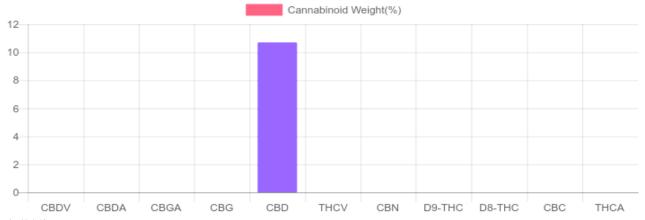

## Sample

N/D D9-THC 10.699% Total CBD

3,209.6 mg Cannabinoids per tincture

3,209.6 mg CBD per tincture

1 tincture = 30 ml per tincture x density (1) x Cannabinoid concentration

## Cannabinoids Test

SHIMADZU INTEGRATED UPLC-PDA

PREPARED: 09/18/2019 21:28:26 UPLOADED: 09/19/2019 15:26:02 GSL SOP 400

| Cannabinoids      | LOQ    | weight(%) | mg/g    | mg/tincture |
|-------------------|--------|-----------|---------|-------------|
| D9-THC            | 10 PPM | N/D       | N/D     | N/D         |
| THCA              | 10 PPM | N/D       | N/D     | N/D         |
| CBD               | 10 PPM | 10.699%   | 106.987 | 3,209.6     |
| CBDA              | 20 PPM | N/D       | N/D     | N/D         |
| CBDV              | 20 PPM | N/D       | N/D     | N/D         |
| CBC               | 10 PPM | N/D       | N/D     | N/D         |
| CBN               | 10 PPM | N/D       | N/D     | N/D         |
| CBG               | 10 PPM | N/D       | N/D     | N/D         |
| CBGA              | 20 PPM | N/D       | N/D     | N/D         |
| D8-THC            | 10 PPM | N/D       | N/D     | N/D         |
| THCV              | 10 PPM | N/D       | N/D     | N/D         |
| TOTAL D9-THC      |        | N/D       | N/D     | N/D         |
| TOTAL CBD*        |        | 10.699%   | 106.987 | 3,209.6     |
| TOTAL CANNABINOID | S      | 10.699%   | 106.987 | 3,209.6     |