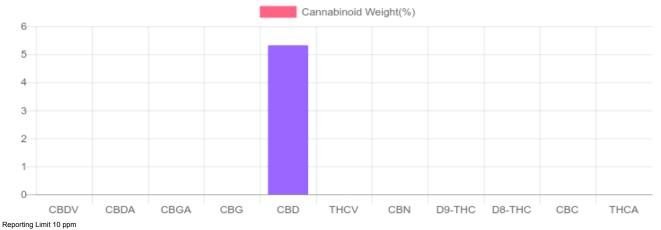

## Sample

N/D D9-THC 5.319% Total CBD

1,595.6 mg Cannabinoids per tincture 1,595.6 mg CBD per tincture

1 tincture = 30 ml per tincture x density (1) x Cannabinoid concentration

## **Cannabinoids Test**

SHIMADZU INTEGRATED UPLC-PDA

GSL SOP 400 PREPARED: 09/18/2019 21:28:26 UPLOADED: 09/19/2019 15:26:02

| Cannabinoids      | LOQ    | weight(%) | mg/g   | mg/tincture |
|-------------------|--------|-----------|--------|-------------|
| D9-THC            | 10 PPM | N/D       | N/D    | N/D         |
| THCA              | 10 PPM | N/D       | N/D    | N/D         |
| CBD               | 10 PPM | 5.319%    | 53.188 | 1,595.6     |
| CBDA              | 20 PPM | N/D       | N/D    | N/D         |
| CBDV              | 20 PPM | N/D       | N/D    | N/D         |
| CBC               | 10 PPM | N/D       | N/D    | N/D         |
| CBN               | 10 PPM | N/D       | N/D    | N/D         |
| CBG               | 10 PPM | N/D       | N/D    | N/D         |
| CBGA              | 20 PPM | N/D       | N/D    | N/D         |
| D8-THC            | 10 PPM | N/D       | N/D    | N/D         |
| THCV              | 10 PPM | N/D       | N/D    | N/D         |
| TOTAL D9-THC      |        | N/D       | N/D    | N/D         |
| TOTAL CBD*        |        | 5.319%    | 53.188 | 1,595.6     |
| TOTAL CANNABINOID | S      | 5.319%    | 53.188 | 1,595.6     |

\*Total CBD = CBD + CBDA x 0.877

N/D - Not Detected, B/LOQ - Below Limit of Quantification

4001 SW 47th Avenue Suite 208 Davie, FL 33314 1-833-TEST-CBD info@greenscientificlabs.com

Green Scientific Labs uses its best efforts to deliver high quality results and to verify that the data contained therein are based on sound scientific judgment and levels listed are guidelines only and all data was reported based on standard laboratory procedures and deviations. However Green Scientific Labs makes no warranties or claims to that effect and further shall not be liable for any damage or misrepresentation that may result from the use or misuse of the data contained herein in any way. Further, Green Scientific Labs makes no claims regarding representations of the analyzed sample to the larger batch from which it was taken. Data and information in this report are intended solely for the individual(s) for whom samples were submitted and as part of our strict confidentiality policy, Green Scientific Labs can only discuss results with the original client of record.