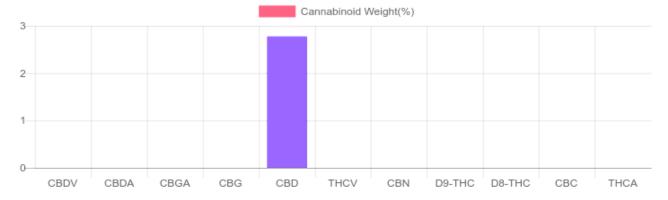

## Sample

N/D D9-THC 2.777% Total CBD

787.1 mg Cannabinoids per unit 787.1 mg CBD per unit

1 unit = 30 ml per unit x density (0.945) x Cannabinoid concentration

## **Cannabinoids Test**

SHIMADZU INTEGRATED UPLC-PDA

GSL SOP 400 **PREPARED:** 05/08/2020 18:05:19

| Cannabinoids       | LOQ    | weight(%) | mg/g   | mg/unit |
|--------------------|--------|-----------|--------|---------|
| D9-THC             | 10 PPM | N/D       | N/D    | N/D     |
| THCA               | 10 PPM | N/D       | N/D    | N/D     |
| CBD                | 10 PPM | 2.777%    | 27.765 | 787.1   |
| CBDA               | 20 PPM | N/D       | N/D    | N/D     |
| CBDV               | 20 PPM | N/D       | N/D    | N/D     |
| CBC                | 10 PPM | N/D       | N/D    | N/D     |
| CBN                | 10 PPM | N/D       | N/D    | N/D     |
| CBG                | 10 PPM | N/D       | N/D    | N/D     |
| CBGA               | 20 PPM | N/D       | N/D    | N/D     |
| D8-THC             | 10 PPM | N/D       | N/D    | N/D     |
| THCV               | 10 PPM | N/D       | N/D    | N/D     |
| TOTAL D9-THC       |        | N/D       | N/D    | N/D     |
| TOTAL CBD*         |        | 2.777%    | 27.765 | 787.1   |
| TOTAL CANNABINOIDS |        | 2.777%    | 27.765 | 787.1   |