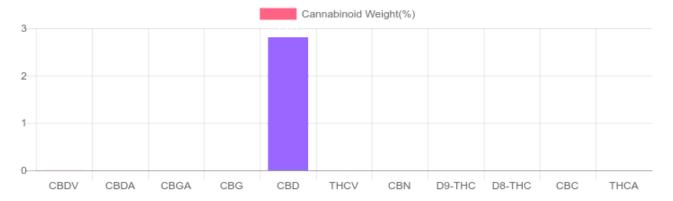

## Sample

N/D D9-THC 2.809% Total CBD

798.3 mg Cannabinoids per unit 797.2 mg CBD per unit

1 unit = 30 ml per unit x density (.946) x Cannabinoid concentration

## **Cannabinoids Test**

SHIMADZU INTEGRATED UPLC-PDA

| GSL SOP 400        | PREPARED: 02/04/2020 16:33:25 |           | UPLOADED: 02/05/2020 12:05:12 |         |
|--------------------|-------------------------------|-----------|-------------------------------|---------|
| Cannabinoids       | LOQ                           | weight(%) | mg/g                          | mg/unit |
| D9-THC             | 10 PPM                        | N/D       | N/D                           | N/D     |
| THCA               | 10 PPM                        | N/D       | N/D                           | N/D     |
| CBD                | 10 PPM                        | 2.809%    | 28.089                        | 797.2   |
| CBDA               | 20 PPM                        | N/D       | N/D                           | N/D     |
| CBDV               | 20 PPM                        | 0.004%    | 0.039                         | 1.1     |
| CBC                | 10 PPM                        | N/D       | N/D                           | N/D     |
| CBN                | 10 PPM                        | N/D       | N/D                           | N/D     |
| CBG                | 10 PPM                        | N/D       | N/D                           | N/D     |
| CBGA               | 20 PPM                        | N/D       | N/D                           | N/D     |
| D8-THC             | 10 PPM                        | N/D       | N/D                           | N/D     |
| THCV               | 10 PPM                        | N/D       | N/D                           | N/D     |
| TOTAL D9-THC       |                               | N/D       | N/D                           | N/D     |
| TOTAL CBD*         |                               | 2.809%    | 28.089                        | 797.2   |
| TOTAL CANNABINOIDS |                               | 2.813%    | 28.128                        | 798.3   |