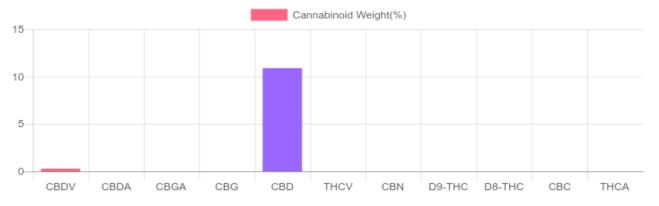

## Sample

N/D D9-THC 10.890% Total CBD

3,166.9 mg Cannabinoids per unit

3,087.2 mg CBD per unit

1 unit = 30 ml per unit x density (.945) x Cannabinoid concentration

## Cannabinoids Test

SHIMADZU INTEGRATED UPLC-PDA

| GSL SOP 400        | PREPARED: 08/25/2020 18:37:09 |           | UPLOADED: 08/26/2020 14:28:18 |         |
|--------------------|-------------------------------|-----------|-------------------------------|---------|
| Cannabinoids       | LOQ                           | weight(%) | mg/g                          | mg/unit |
| D9-THC             | 10 PPM                        | N/D       | N/D                           | N/D     |
| THCA               | 10 PPM                        | N/D       | N/D                           | N/D     |
| CBD                | 10 PPM                        | 10.890%   | 108.895                       | 3,087.2 |
| CBDA               | 20 PPM                        | N/D       | N/D                           | N/D     |
| CBDV               | 20 PPM                        | 0.281%    | 2.811                         | 79.7    |
| CBC                | 10 PPM                        | N/D       | N/D                           | N/D     |
| CBN                | 10 PPM                        | N/D       | N/D                           | N/D     |
| CBG                | 10 PPM                        | N/D       | N/D                           | N/D     |
| CBGA               | 20 PPM                        | N/D       | N/D                           | N/D     |
| D8-THC             | 10 PPM                        | N/D       | N/D                           | N/D     |
| THCV               | 10 PPM                        | N/D       | N/D                           | N/D     |
| TOTAL D9-THC       |                               | N/D       | N/D                           | N/D     |
| TOTAL CBD*         |                               | 10.890%   | 108.895                       | 3,087.2 |
| TOTAL CANNABINOIDS |                               | 11.171%   | 111.706                       | 3,166.9 |

Reporting Limit 10 ppm
\*Total CBD = CBD + CBDA x 0.877

N/D - Not Detected, B/LOQ - Below Limit of Quantification

Dr. Andrew Hall, Ph.D., Chief Scientific Officer

Ben Witten, MS, MT., Lab Director

Green Scientific Labs info@greenscientificlabs.com 1-833 TEST CBD