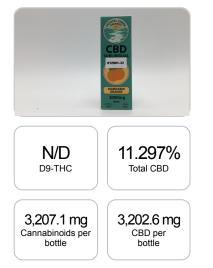

## GSL SOP 400 PREPARED: 02/04/2020 15:53:44 UPLOADED: 02/05/2020 15:19:28 weight(%) Cannabinoids LOQ mg/bottle mg/g D9-THC 10 PPM N/D N/D N/D THCA 10 PPM N/D N/D N/D CBD 10 PPM 11.297% 112,968 3,202.6 CBDA 20 PPM N/D N/D N/D CBDV 20 PPM 0.016% 0.159 4.5 СВС 10 PPM N/D N/D N/D CBN 10 PPM N/D N/D N/D CBG 10 PPM N/D N/D N/D CBGA 20 PPM N/D N/D N/D D8-THC 10 PPM N/D N/D N/D THCV 10 PPM N/D N/D N/D TOTAL D9-THC N/D N/D N/D TOTAL CBD\* 11.297% 112.968 3,202.6 TOTAL CANNABINOIDS 11.313% 113.127 3,207.1

Reporting Limit 10 ppm \*Total CBD = CBD + CBDA x 0.877

N/D - Not Detected, B/LOQ - Below Limit of Quantification

Dr. Andrew Hall, Ph.D., Chief Scientific Officer

Blu

Ben Witten, MS, MT., Lab Director

Green Scientific Labs info@greenscientificlabs.com 1-833 TEST CBD