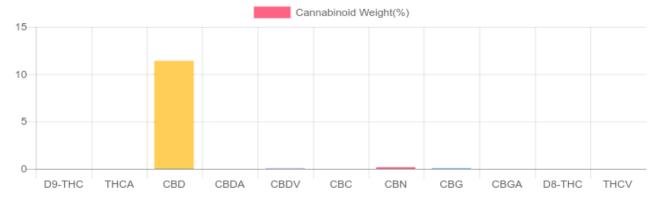

## Sample

N/D D9-THC 11.413% Total CBD

3,319.3 mg Cannabinoids per unit 3,235.6 mg CBD per unit

1 unit = 30 ml per unit x density (0.945) x Cannabinoid concentration

## **Cannabinoids Test**

SHIMADZU INTEGRATED UPLC-PDA GSL SOP 400

UPLOADED: 05/28/2021 08:48:43

| Cannabinoids       | LOQ    | weight(%) | mg/g    | mg/unit   |
|--------------------|--------|-----------|---------|-----------|
| D9-THC             | 10 PPM | N/D       | N/D     | N/D       |
| THCA               | 10 PPM | N/D       | N/D     | N/D       |
| CBD                | 10 PPM | 11.413%   | 114.132 | 3,235.642 |
| CBDA               | 20 PPM | N/D       | N/D     | N/D       |
| CBDV               | 20 PPM | 0.039%    | 0.394   | 11.170    |
| CBC                | 10 PPM | N/D       | N/D     | N/D       |
| CBN                | 10 PPM | 0.165%    | 1.649   | 46.749    |
| CBG                | 10 PPM | 0.058%    | 0.580   | 16.443    |
| CBGA               | 20 PPM | N/D       | N/D     | N/D       |
| D8-THC             | 10 PPM | N/D       | N/D     | N/D       |
| THCV               | 10 PPM | N/D       | N/D     | N/D       |
| TOTAL D9-THC       |        | N/D       | N/D     | N/D       |
| TOTAL CBD*         |        | 11.413%   | 114.132 | 3,235.6   |
| TOTAL CANNABINOIDS |        | 11.708%   | 117.082 | 3,319.3   |

Reporting Limit 10 ppm
\*Total CBD = CBD + CBDA x 0.877
N/D - Not Detected, B/LOQ - Below Limit of Quantification

Dr. Andrew Hall, Ph.D., Chief Scientific Officer

Ben Witten, MS, MT., Lab Director

Green Scientific Labs info@greenscientificlabs.com 1-833 TEST CBD