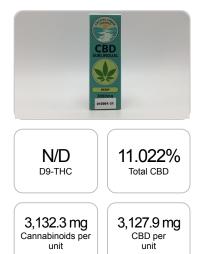

## Sample

weight(%) Cannabinoids LOQ mg/unit mg/g D9-THC 10 PPM N/D N/D N/D THCA 10 PPM N/D N/D N/D CBD 10 PPM 11.022% 110.215 3,127.9 CBDA 20 PPM N/D N/D N/D CBDV 20 PPM 0.015% 0.154 4.4 СВС 10 PPM N/D N/D N/D CBN 10 PPM N/D N/D N/D CBG 10 PPM N/D N/D N/D CBGA 20 PPM N/D N/D N/D D8-THC 10 PPM N/D N/D N/D THCV 10 PPM N/D N/D N/D TOTAL D9-THC N/D N/D N/D TOTAL CBD\* 11.022% 110.215 3,127.9 TOTAL CANNABINOIDS 11.037% 110.369 3,132.3