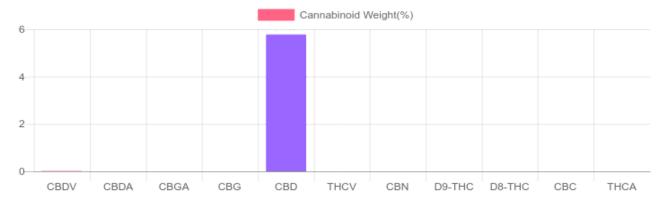

## **Cannabinoids Test**

SHIMADZU INTEGRATED UPLC-PDA

| GSL SOP 400        | PREPARED: 08/25/2020 18:37:09 |           | UPLOADED: 08/26/2020 14:28:18 |         |
|--------------------|-------------------------------|-----------|-------------------------------|---------|
| Cannabinoids       | LOQ                           | weight(%) | mg/g                          | mg/unit |
| D9-THC             | 10 PPM                        | N/D       | N/D                           | N/D     |
| THCA               | 10 PPM                        | N/D       | N/D                           | N/D     |
| CBD                | 10 PPM                        | 5.783%    | 57.828                        | 1,639.4 |
| CBDA               | 20 PPM                        | N/D       | N/D                           | N/D     |
| CBDV               | 20 PPM                        | 0.012%    | 0.119                         | 3.4     |
| CBC                | 10 PPM                        | N/D       | N/D                           | N/D     |
| CBN                | 10 PPM                        | N/D       | N/D                           | N/D     |
| CBG                | 10 PPM                        | N/D       | N/D                           | N/D     |
| CBGA               | 20 PPM                        | N/D       | N/D                           | N/D     |
| D8-THC             | 10 PPM                        | N/D       | N/D                           | N/D     |
| THCV               | 10 PPM                        | N/D       | N/D                           | N/D     |
| TOTAL D9-THC       |                               | N/D       | N/D                           | N/D     |
| TOTAL CBD*         |                               | 5.783%    | 57.828                        | 1,639.4 |
| TOTAL CANNABINOIDS |                               | 5.795%    | 57.947                        | 1,642.8 |