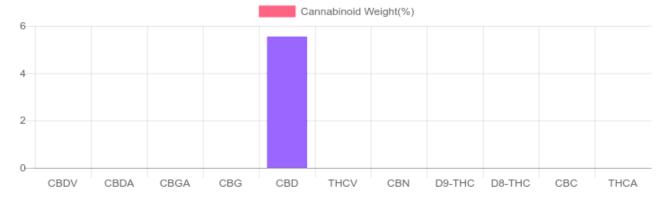

## Sample

N/D D9-THC 5.545% Total CBD

1,572.0 mg Cannabinoids per unit 1,572.0 mg CBD per unit

1 unit = 30 ml per unit x density (0.945) x Cannabinoid concentration

## **Cannabinoids Test**

SHIMADZU INTEGRATED UPLC-PDA

GSL SOP 400 **PREPARED:** 05/08/2020 18:05:19

| Cannabinoids       | LOQ    | weight(%) | mg/g   | mg/unit |
|--------------------|--------|-----------|--------|---------|
| D9-THC             | 10 PPM | N/D       | N/D    | N/D     |
| THCA               | 10 PPM | N/D       | N/D    | N/D     |
| CBD                | 10 PPM | 5.545%    | 55.449 | 1,572.0 |
| CBDA               | 20 PPM | N/D       | N/D    | N/D     |
| CBDV               | 20 PPM | N/D       | N/D    | N/D     |
| CBC                | 10 PPM | N/D       | N/D    | N/D     |
| CBN                | 10 PPM | N/D       | N/D    | N/D     |
| CBG                | 10 PPM | N/D       | N/D    | N/D     |
| CBGA               | 20 PPM | N/D       | N/D    | N/D     |
| D8-THC             | 10 PPM | N/D       | N/D    | N/D     |
| THCV               | 10 PPM | N/D       | N/D    | N/D     |
| TOTAL D9-THC       |        | N/D       | N/D    | N/D     |
| TOTAL CBD*         |        | 5.545%    | 55.449 | 1,572.0 |
| TOTAL CANNABINOIDS |        | 5.545%    | 55.449 | 1,572.0 |