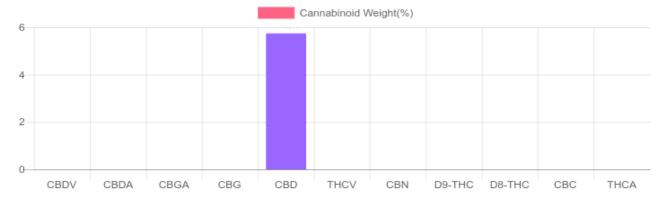

## Sample

N/D D9-THC 5.742% Total CBD

1,628.0 mg Cannabinoids per bottle 1,628.0 mg CBD per bottle

1 bottle = 30 ml per bottle x density (0.945)

x Cannabinoid concentration

## **Cannabinoids Test**

SHIMADZU INTEGRATED UPLC-PDA

| GSL SOP 400        | PREPARED: 02/04/2020 15:53:44 |           | UPLOADED: 02/05/2020 15:19:28 |           |
|--------------------|-------------------------------|-----------|-------------------------------|-----------|
| Cannabinoids       | LOQ                           | weight(%) | mg/g                          | mg/bottle |
| D9-THC             | 10 PPM                        | N/D       | N/D                           | N/D       |
| THCA               | 10 PPM                        | N/D       | N/D                           | N/D       |
| CBD                | 10 PPM                        | 5.742%    | 57.424                        | 1,628.0   |
| CBDA               | 20 PPM                        | N/D       | N/D                           | N/D       |
| CBDV               | 20 PPM                        | N/D       | N/D                           | N/D       |
| CBC                | 10 PPM                        | N/D       | N/D                           | N/D       |
| CBN                | 10 PPM                        | N/D       | N/D                           | N/D       |
| CBG                | 10 PPM                        | N/D       | N/D                           | N/D       |
| CBGA               | 20 PPM                        | N/D       | N/D                           | N/D       |
| D8-THC             | 10 PPM                        | N/D       | N/D                           | N/D       |
| THCV               | 10 PPM                        | N/D       | N/D                           | N/D       |
| TOTAL D9-THC       |                               | N/D       | N/D                           | N/D       |
| TOTAL CBD*         |                               | 5.742%    | 57.424                        | 1,628.0   |
| TOTAL CANNABINOIDS |                               | 5.742%    | 57.424                        | 1,628.0   |

Reporting Limit 10 ppm \*Total CBD = CBD + CBDA x 0.877

N/D - Not Detected, B/LOQ - Below Limit of Quantification

Dr. Andrew Hall, Ph.D., Chief Scientific Officer

Ben Witten, MS, MT., Lab Director

Green Scientific Labs info@greenscientificlabs.com 1-833 TEST CBD