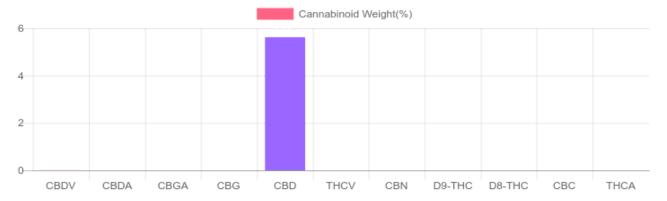

## **Cannabinoids Test**

SHIMADZU INTEGRATED UPLC-PDA

| GSL SOP 400        | PREPARED: 02/04/2020 16:33:25 |           | <b>UPLOADED:</b> 02/05/2020 12:05:12 |         |
|--------------------|-------------------------------|-----------|--------------------------------------|---------|
| Cannabinoids       | LOQ                           | weight(%) | mg/g                                 | mg/unit |
| D9-THC             | 10 PPM                        | N/D       | N/D                                  | N/D     |
| THCA               | 10 PPM                        | N/D       | N/D                                  | N/D     |
| CBD                | 10 PPM                        | 5.624%    | 56.244                               | 1,596.2 |
| CBDA               | 20 PPM                        | N/D       | N/D                                  | N/D     |
| CBDV               | 20 PPM                        | 0.008%    | 0.079                                | 2.2     |
| CBC                | 10 PPM                        | N/D       | N/D                                  | N/D     |
| CBN                | 10 PPM                        | N/D       | N/D                                  | N/D     |
| CBG                | 10 PPM                        | N/D       | N/D                                  | N/D     |
| CBGA               | 20 PPM                        | N/D       | N/D                                  | N/D     |
| D8-THC             | 10 PPM                        | N/D       | N/D                                  | N/D     |
| THCV               | 10 PPM                        | N/D       | N/D                                  | N/D     |
| TOTAL D9-THC       |                               | N/D       | N/D                                  | N/D     |
| TOTAL CBD*         |                               | 5.624%    | 56.244                               | 1,596.2 |
| TOTAL CANNABINOIDS |                               | 5.632%    | 56.323                               | 1,598.4 |

Reporting Limit 10 ppm \*Total CBD = CBD + CBDA x 0.877

N/D - Not Detected, B/LOQ - Below Limit of Quantification

Dr. Andrew Hall, Ph.D., Chief Scientific Officer

Ben Witten, MS, MT., Lab Director

Green Scientific Labs info@greenscientificlabs.com 1-833 TEST CBD